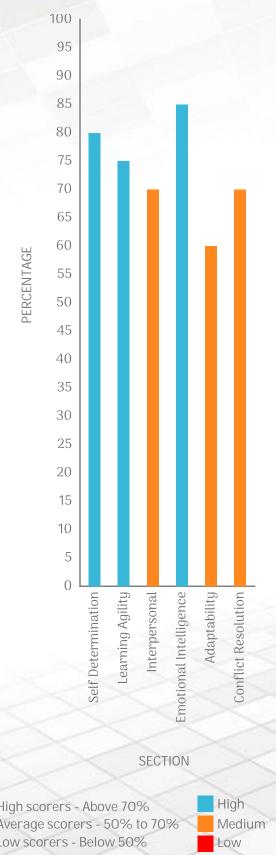

| Incorrect            | Answers —           |                     |  |
| 1                      | 4                    | 0                   | 1                   |  |
|                        | — Maximum            | Marks —             |                     |  |
| 30.0                   | 30.0                 | 30.0                | 10.0                |  |
|                        | — Marks Ob           | otained —           |                     |  |
| 26.0                   | 13.0                 | 30.0                | 8.0                 |  |
|                        | Perce                | ntage               |                     |  |
| 86.67%                 | 43.33%               | 100.0%              | 80.0%               |  |

#### Behavioral Competency Graph