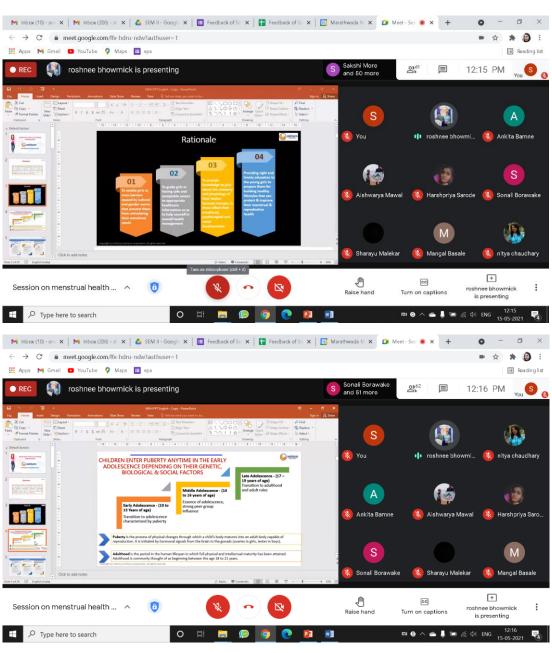

### "Menstrual health and Hygiene"

Department of Mechanical Engineering of Marathwada Mitra Mandal's Institute of Technology (MMIT), Lohgaon, Pune has Organized session on "Menstrual health and Hygiene" on 15<sup>th</sup> May 20201.

This session was conducted by Unicharm India for our college girl's students and ladies faculties. The session was very informative which benefited the participants to maintain hygiene. Also the interaction helps the participants to clear their doubts. Ms. Roshnee Bhowmick who is CSR Executive in Unicharm delivered the session for all participants very nicely. She has introduce session with menstrual heath and what are the hygiene required during this period and the importance of sanitary napkins for ladies.

Details are given below:

Speaker :- Ms. Roshnee Bhowmick

(CSR Executive in Unicharm)

Date :- 15<sup>th</sup> May 2021

Time :- 12.00 PM -1.00 PM Mode :- Online (G-Meet)

Total Participants: - 66

Faculty Coordinator Prof. S.G. Nerkar