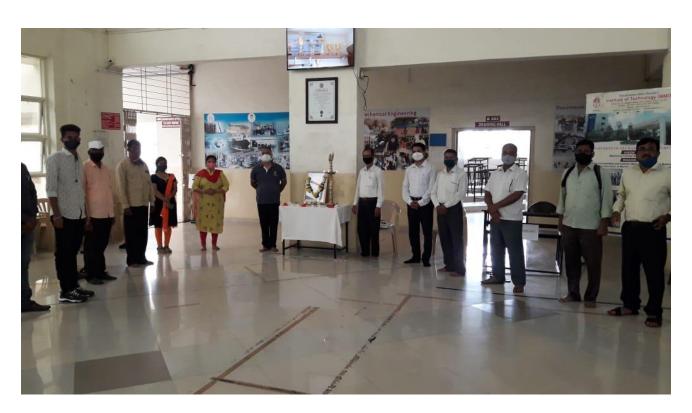

## Tribute to Hon Late Vilasraoji Deshmukh

Date: 14th August 2020

Venue: Hexagon, MMIT

Time: 11am

MMIT NSS Unit organised Tribute function on the occasion of 8<sup>th</sup> Death Anniversary of Hon. late Vilasraoji Deshmukh by remembering his soul and great deeds. Dr. R. V. Bhortake, Principal gave the keynote address followed by Mrs. Reena Kokane give us a glimpse of Hon. Late Vilasraoji Deshmukh's life with overall coordination of Mr. R. P. Polas, NSS Programme Officer & Dr. Amita Pal & Mrs. Pranjali Deshmukh, NSS Departmental Members.

Principal, all HoDs, Deans and staff members have observed two minutes of silence in honor of Hon. Vilasraoji Deshmukh soul. Awareness Quiz on Hon. Vilasraoji Deshmukh has been arranged by MMIT NSS Unit for all staff members.