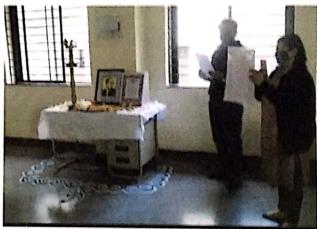

#### Report On The Constitution Day 2020

Date: 26<sup>th</sup> November 2020

Venue: Reading Hall, Library

Time: 11:00 am to 11:30 am

**Organizer: NSS & Library Department** 

The Constitution Day or Samvidhan Divas also known as National Law Day, is celebrated in India on 26 November every year to commemorate the adoption of the Constitution of India. On 26 November 1949, the Constituent Assembly of India adopted the Constitution of India, and it came into effect on 26 January 1950. The Government of India declared 26 November as Constitution Day on 19 November 2015 by a gazette notification. The Prime Minister of India honorable Shree Narendra Modi made the declaration on 11 October 2015 while laying the foundation stone of the B. R. Ambedkar's Statue of Equality memorial in Mumbai. The year of 2015 was the 125th birth anniversary of Ambedkar, who had chaired the drafting committee of the Constituent Assembly and played a pivotal role in the drafting of the constitution. 26 November was chosen to spread the importance of the constitution and to spread thoughts and ideas of Ambedkar.

National Constitution Day was celebrated at Marathwada Mitra Mandal's Institute of Technology, Lohgaon, Pune in coordination with Library & NSS cell (Unit No ASF 119) at 11.00 AM on 26<sup>th</sup> November 2020. The copy of Preamble of Constitution was read by Mrs. Reena Kokane followed by all staff & Students in Marathi version. The program celebrated in presence of Principal, HoDs, Staff & Non-Teaching staff along with students through Google Meet in the view of COVID-19 rules and regulation.