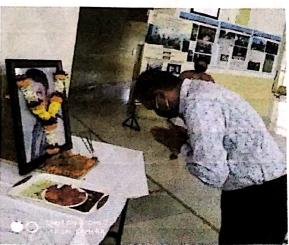

## Tribute to Hon Late Vilasraoji Deshmukh

Date: 14th August 2020

Venue: Hexagon, MMIT

Time: 11am

MMIT NSS Unit organised Tribute function on the occasion of 8<sup>th</sup> Death Anniversary of Hon. late Vilasraoji Deshmukh by remembering his soul and great deeds. Dr. R. V. Bhortake, Principal gave the keynote address followed by Mrs. Reena Kokane give us a glimpse of Hon. Late Vilasraoji Deshmukh's life with overall coordination of Mr. R. P. Polas, NSS Programme Officer & Dr. Amita Pal & Mrs. Pranjali Deshmukh, NSS Departmental Members.

Principal, all HoDs, Deans and staff members have observed two minutes of silence in honor of Hon. Vilasraoji Deshmukh soul. Awareness Quiz on Hon. Vilasraoji Deshmukh has been arranged by MMIT NSS Unit for all staff members.