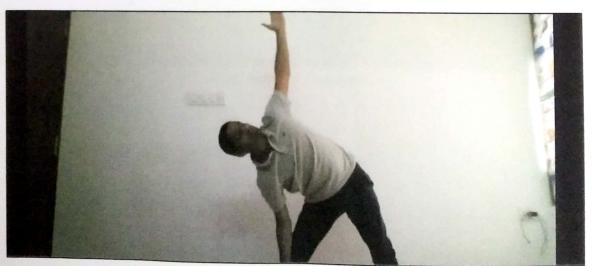

#### International Day of yoga

Date: 21st June 2021

Platform: Google Meet (Online)

Time: 7:45 am to 8:45 am

The 7th International Day of yoga has been celebrated on 21st June 2021 through Google Meet platform to bring peace, harmony, happiness and success to every soul in the world. This was a great opportunity to imbibe the value of discipline. Yoga is a mental, physical and spiritual practice that needs to be carried every day. International Day of yoga has been conducted under guidance of Principal Dr. R. V. Bhortake and instructed by Mr. Dheeraj Patil (Art of living Yoga Teacher). Session has been conducted with COVID-19 Rules and Regulation given by State Government. Session organized by MMIT NSS Unit. Prof. Jagdale & Dr. Amita Pal has coordinated the event.

All students, teaching and non-teaching faculties have performed Yoga on International Day of yoga. Different yoga postures like Vrikshasana, Uttaanaasana, Trikonaasana, Bhadrasana, Shashankaasana, Bhujangasana, Pawana Muktaasana, Different breath in and out techniques and finally ended with Pranayama and meditation. Prayers were recited before and after the programme.