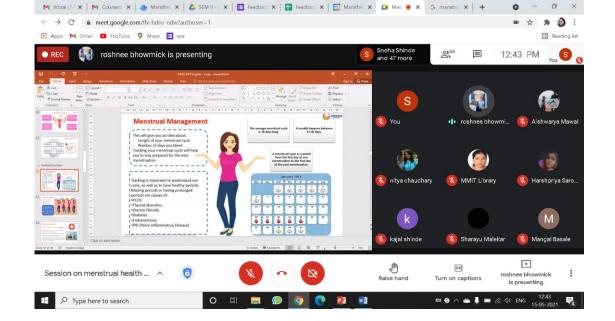

### "Menstrual health and Hygiene"

Department of Mechanical Engineering of Marathwada Mitra Mandal's Institute of Technology (MMIT), Lohgaon, Pune has Organized session on "Menstrual health and Hygiene" on 15<sup>th</sup> May 20201.

This session was conducted by Unicharm India for our college girl's students and ladies faculties. The session was very informative which benefited the participants to maintain hygiene. Also the interaction helps the participants to clear their doubts. Ms. Roshnee Bhowmick who is CSR Executive in Unicharm delivered the session for all participants very nicely. She has introduce session with menstrual heath and what are the hygiene required during this period and the importance of sanitary napkins for ladies.

Details are given below:

Speaker :- Ms. Roshnee Bhowmick

(CSR Executive in Unicharm)

Date :- 15<sup>th</sup> May 2021

Time :- 12.00 PM -1.00 PM Mode :- Online (G-Meet)

Total Participants: - 66

Faculty Coordinator Prof. S.G. Nerkar