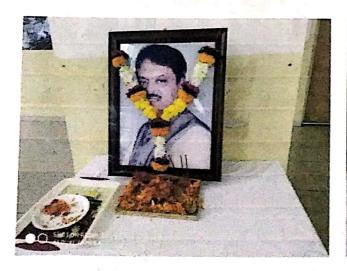

## Tribute to Hon Late Vilasraoji Deshmukh

Date: 14th August 2020

Venue: Hexagon, MMIT

Time: 11am

MMIT NSS Unit organised Tribute function on the occasion of 8<sup>th</sup> Death Anniversary of Hon. late Vilasraoji Deshmukh by remembering his soul and great deeds. Dr. R. V. Bhortake, Principal gave the keynote address followed by Mrs. Reena Kokane give us a glimpse of Hon. Late Vilasraoji Deshmukh's life with overall coordination of Mr. R. P. Polas, NSS Programme Officer & Dr. Amita Pal & Mrs. Pranjali Deshmukh, NSS Departmental Members.

Principal, all HoDs, Deans and staff members have observed two minutes of silence in honor of Hon. Vilasraoji Deshmukh soul. Awareness Quiz on Hon. Vilasraoji Deshmukh has been arranged by MMIT NSS Unit for all staff members.