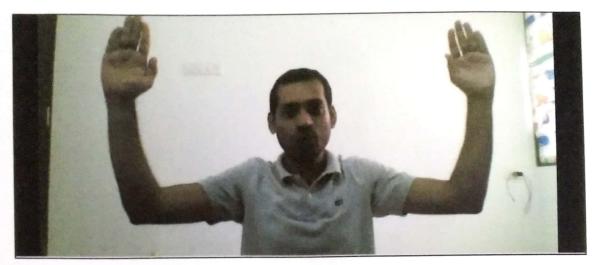

#### International Day of yoga

Date: 21st June 2021

Platform: Google Meet (Online)

Time: 7:45 am to 8:45 am

The 7th International Day of yoga has been celebrated on 21st June 2021 through Google Meet platform to bring peace, harmony, happiness and success to every soul in the world. This was a great opportunity to imbibe the value of discipline. Yoga is a mental, physical and spiritual practice that needs to be carried every day. International Day of yoga has been conducted under guidance of Principal Dr. R. V. Bhortake and instructed by Mr. Dheeraj Patil (Art of living Yoga Teacher). Session has been conducted with COVID-19 Rules and Regulation given by State Government. Session organized by MMIT NSS Unit. Prof. Jagdale & Dr. Amita Pal has coordinated the event.

All students, teaching and non-teaching faculties have performed Yoga on International Day of yoga. Different yoga postures like Vrikshasana, Uttaanaasana, Trikonaasana, Bhadrasana, Shashankaasana, Bhujangasana, Pawana Muktaasana, Different breath in and out techniques and finally ended with Pranayama and meditation. Prayers were recited before and after the programme.