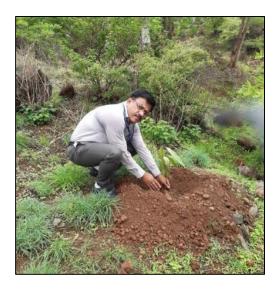

#### **Report on Tree Plantation**

**Date: 5 June 2020** 

Time: 10 am to 3 pm

The National Service Scheme Unit (NSS) & **Sports** Department & Social Welfare Department of Maratwada Mitra Mandal Institute of Technology jointly organized a Tree Plantation Program in the college premises on occasion of World Environment Day June, 5<sup>th</sup> 2020 under guidance of Principal Dr. R. V. Bhortake.

This program conducted as per COVID -19 rules and regulation of state government with social Distancing.

#### The trees were planted as below

| 1. Mango tree     | = 10 | 7. Kate sawar cotton tree |
|-------------------|------|---------------------------|
| 2. Peepal tree    | = 6  | 8. Neem tree              |
| 3. Custard Apple  | = 15 | 9. Sonkher                |
| 4. Kanchan tree   | = 10 | 10. Tamarind              |
| 5. Buch tree      | = 5  | 11. Banyan tree           |
| 6. Drumstick tree | = 15 | 12. Almond tree           |
|                   |      |                           |