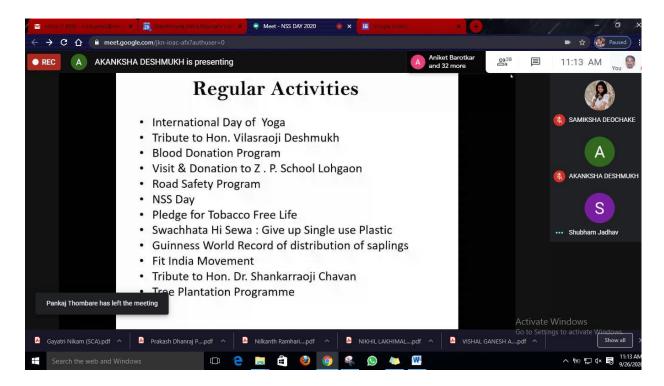

## Academic Year: 2020-21

| Sr.<br>No. | Activity                                                          | Number of students participated |
|------------|-------------------------------------------------------------------|---------------------------------|
| <u>1.</u>  | International Yoga Day through Online Platform Google Meet        | 64                              |
| 2.         | Tree Plantation                                                   | 4                               |
| 3.         | Tribute to Hon. Late Vilasraoji Deshmukh                          | 15                              |
| <u>4.</u>  | NSS Day Celebration through Online Platform Google Meet           | 65                              |
| 5.         | Constitution Day Celebration through Online Platform Google  Meet | 30                              |
| <u>6.</u>  | Tribute to Hon. Dr. Late Shankarraoji Chavan                      | 15                              |
| <u>7.</u>  | Career Opportunities in Paramedics & Healthcare Service           | 50                              |
| 8.         | Entrepreneurship Opportunities Post COVID-19                      | 45                              |
| 9.         | Menstrual Health and Hygiene                                      | 91                              |
| <u>10.</u> | Marathi Bhash Din                                                 | 65                              |
| <u>11.</u> | Reading Motivational Day                                          | 2                               |