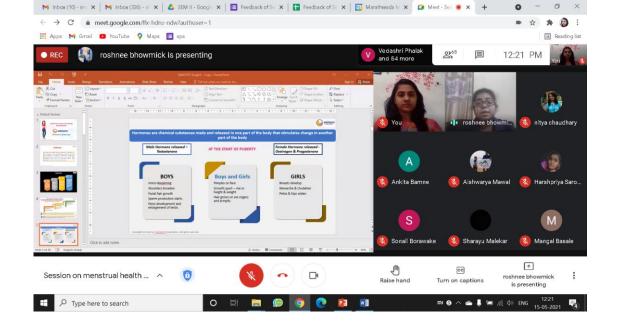

### "Menstrual health and Hygiene"

Department of Mechanical Engineering of Marathwada Mitra Mandal's Institute of Technology (MMIT), Lohgaon, Pune has Organized session on "Menstrual health and Hygiene" on 15<sup>th</sup> May 20201.

This session was conducted by Unicharm India for our college girl's students and ladies faculties. The session was very informative which benefited the participants to maintain hygiene. Also the interaction helps the participants to clear their doubts. Ms. Roshnee Bhowmick who is CSR Executive in Unicharm delivered the session for all participants very nicely. She has introduce session with menstrual heath and what are the hygiene required during this period and the importance of sanitary napkins for ladies.

Details are given below:

Speaker :- Ms. Roshnee Bhowmick

(CSR Executive in Unicharm)

Date :- 15<sup>th</sup> May 2021

Time :- 12.00 PM -1.00 PM Mode :- Online (G-Meet)

Total Participants: - 66

Faculty Coordinator Prof. S.G. Nerkar