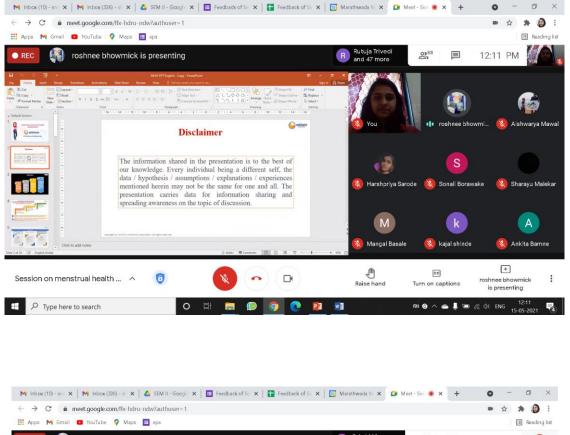

#### Report on

### "Menstrual health and Hygiene"

Department of Mechanical Engineering of Marathwada Mitra Mandal's Institute of Technology (MMIT), Lohgaon, Pune has Organized session on "Menstrual health and Hygiene" on 15<sup>th</sup> May 20201.

This session was conducted by Unicharm India for our college girl's students and ladies faculties. The session was very informative which benefited the participants to maintain hygiene. Also the interaction helps the participants to clear their doubts. Ms. Roshnee Bhowmick who is CSR Executive in Unicharm delivered the session for all participants very nicely. She has introduce session with menstrual heath and what are the hygiene required during this period and the importance of sanitary napkins for ladies.

Details are given below:

Speaker :- Ms. Roshnee Bhowmick

(CSR Executive in Unicharm)

Date :- 15<sup>th</sup> May 2021

Time :- 12.00 PM -1.00 PM Mode :- Online (G-Meet)

Total Participants: - 66

Faculty Coordinator Prof. S.G. Nerkar

## **Session Photographs**

"Techno - Social Excellence"