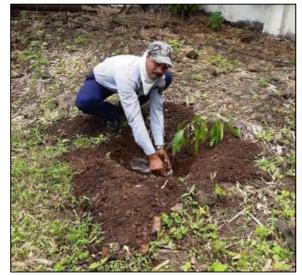

#### **Report on Tree Plantation**

**Date: 5 June 2020** 

Time: 10 am to 3 pm

The National Service Scheme Unit (NSS) & **Sports** Department & Social Welfare Department of Maratwada Mitra Mandal Institute of Technology jointly organized a Tree Plantation Program in the college premises on occasion of World Environment Day June, 5<sup>th</sup> 2020 under guidance of Principal Dr. R. V. Bhortake.

This program conducted as per COVID -19 rules and regulation of state government with social Distancing.

#### The trees were planted as below

| 1. Mango tree     | = 10 | 7. Kate sawar cotton tree |
|-------------------|------|---------------------------|
| 2. Peepal tree    | = 6  | 8. Neem tree              |
| 3. Custard Apple  | = 15 | 9. Sonkher                |
| 4. Kanchan tree   | = 10 | 10. Tamarind              |
| 5. Buch tree      | = 5  | 11. Banyan tree           |
| 6. Drumstick tree | = 15 | 12. Almond tree           |
|                   |      |                           |