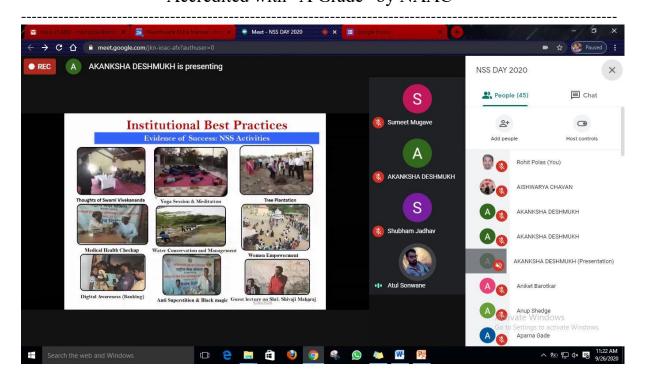

#### Report On **NSS DAY 2020**

Date: 26<sup>th</sup> September 2020 **Platform: Google Meet** 

Time: 11am

MMIT NSS Unit organised Poster Making competition under theme (COVID -19: माझे कुटुंब माझी जबाबदारी) & Quiz Competition on the occasion of NSS Day 2020 under guidance of Dr. R. V. Bhortake, Principal. Ms. Aakansha & Ms. Samiksha have enlightened on the Importance of NSS & its history followed with NSS Structure & Rules & Regulation by Mr. R. P. Polas, NSS Programme Officer & Mrs. Pranjali Deshmukh, NSS Departmental Coordinator.

Around 10 Posters have received and 55 participants shown interest in Quiz competition. Student coordinators have shared their experience with all other students and motivated for NSS Enrollment.