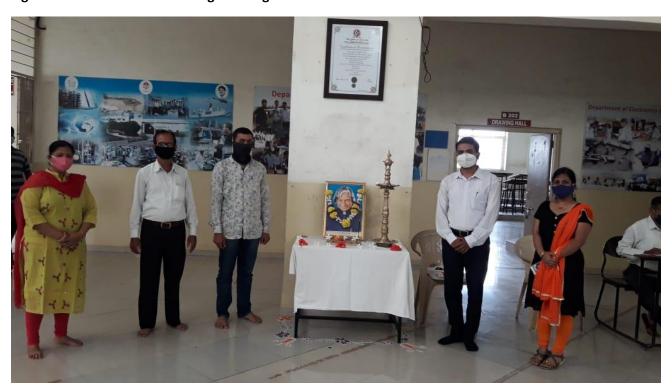

Accredited with" A" Grade by NAAC

A

Report

On

Tribute to Hon. Late Dr. Shankarraoji Chavan

Date: 26 February 2021

Venue: Hexagon, MMIT

Time: 12:30 pm

A tribute function is organised by MMIT NSS UNIT on the occasion 17<sup>th</sup> Death anniversary Hon. late Dr. Shankarraoji Chavan Ex Home Minister Govt. of India and Founder President of Marathwada Mitramandal Pune. At the onset a tribute was paid to Hon. late Shankarraoji Chavan, remembering his loving soul and great deeds. Principal Dr. R. V. Bhortake gave the keynote address followed by Mr. Rohit Polas, NSS Program Officer gave a glimpse on Life of Hon. late Shankarraoji Chavan.

Principal, All HoDs, Deans & teaching and non-teaching staff observed two minutes of silence in honour of. Hon. late Shankarraoji Chavan to cherish his loving memories and send prayers to departed soul.