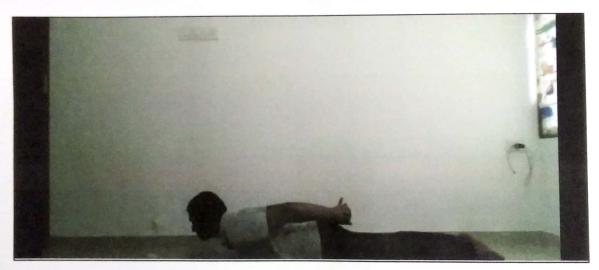

#### International Day of yoga

Date: 21st June 2021

Platform: Google Meet (Online)

Time: 7:45 am to 8:45 am

The 7th International Day of yoga has been celebrated on 21st June 2021 through Google Meet platform to bring peace, harmony, happiness and success to every soul in the world. This was a great opportunity to imbibe the value of discipline. Yoga is a mental, physical and spiritual practice that needs to be carried every day. International Day of yoga has been conducted under guidance of Principal Dr. R. V. Bhortake and instructed by Mr. Dheeraj Patil (Art of living Yoga Teacher). Session has been conducted with COVID-19 Rules and Regulation given by State Government. Session organized by MMIT NSS Unit. Prof. Jagdale & Dr. Amita Pal has coordinated the event.

All students, teaching and non-teaching faculties have performed Yoga on International Day of yoga. Different yoga postures like Vrikshasana, Uttaanaasana, Trikonaasana, Bhadrasana, Shashankaasana, Bhujangasana, Pawana Muktaasana, Different breath in and out techniques and finally ended with Pranayama and meditation. Prayers were recited before and after the programme.