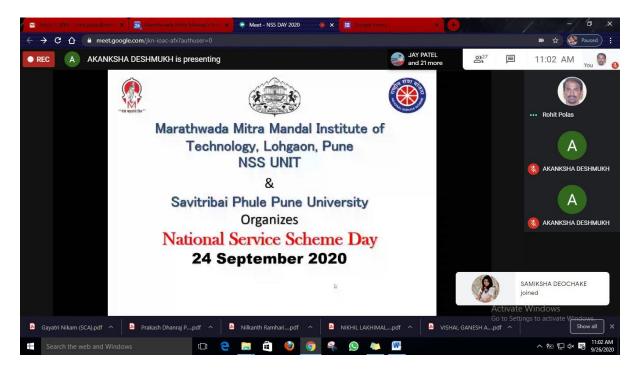

#### Report On **NSS DAY 2020**

Date: 26<sup>th</sup> September 2020 **Platform: Google Meet** 

Time: 11am

MMIT NSS Unit organised Poster Making competition under theme (COVID -19: माझे कुटुंब माझी जबाबदारी) & Quiz Competition on the occasion of NSS Day 2020 under guidance of Dr. R. V. Bhortake, Principal. Ms. Aakansha & Ms. Samiksha have enlightened on the Importance of NSS & its history followed with NSS Structure & Rules & Regulation by Mr. R. P. Polas, NSS Programme Officer & Mrs. Pranjali Deshmukh, NSS Departmental Coordinator.

Around 10 Posters have received and 55 participants shown interest in Quiz competition. Student coordinators have shared their experience with all other students and motivated for NSS Enrollment.

Date of celebration-26/09/2020 Time: 11 AM

Platform: Google Meet

Link: meet.google.com/jkn-ioac-afx

Contact: Nilkanth Taware (7776051396)