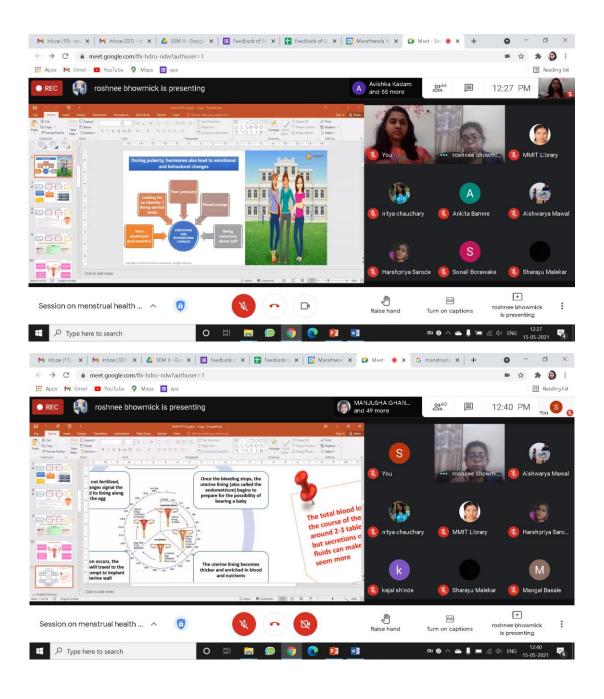

### "Menstrual health and Hygiene"

Department of Mechanical Engineering of Marathwada Mitra Mandal's Institute of Technology (MMIT), Lohgaon, Pune has Organized session on "Menstrual health and Hygiene" on 15<sup>th</sup> May 20201.

This session was conducted by Unicharm India for our college girl's students and ladies faculties. The session was very informative which benefited the participants to maintain hygiene. Also the interaction helps the participants to clear their doubts. Ms. Roshnee Bhowmick who is CSR Executive in Unicharm delivered the session for all participants very nicely. She has introduce session with menstrual heath and what are the hygiene required during this period and the importance of sanitary napkins for ladies.

Details are given below:

Speaker :- Ms. Roshnee Bhowmick

(CSR Executive in Unicharm)

Date :- 15<sup>th</sup> May 2021

Time :- 12.00 PM -1.00 PM Mode :- Online (G-Meet)

Total Participants: - 66

Faculty Coordinator Prof. S.G. Nerkar