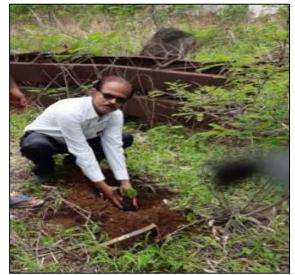

#### **Report on Tree Plantation**

**Date: 5 June 2020** 

Time: 10 am to 3 pm

The National Service Scheme Unit (NSS) & **Sports** Department & Social Welfare Department of Maratwada Mitra Mandal Institute of Technology jointly organized a Tree Plantation Program in the college premises on occasion of World Environment Day June, 5<sup>th</sup> 2020 under guidance of Principal Dr. R. V. Bhortake.

This program conducted as per COVID -19 rules and regulation of state government with social Distancing.

#### The trees were planted as below

| 1. Mango tree     | = 10 | 7. Kate sawar cotton tree |
|-------------------|------|---------------------------|
| 2. Peepal tree    | = 6  | 8. Neem tree              |
| 3. Custard Apple  | = 15 | 9. Sonkher                |
| 4. Kanchan tree   | = 10 | 10. Tamarind              |
| 5. Buch tree      | = 5  | 11. Banyan tree           |
| 6. Drumstick tree | = 15 | 12. Almond tree           |
|                   |      |                           |