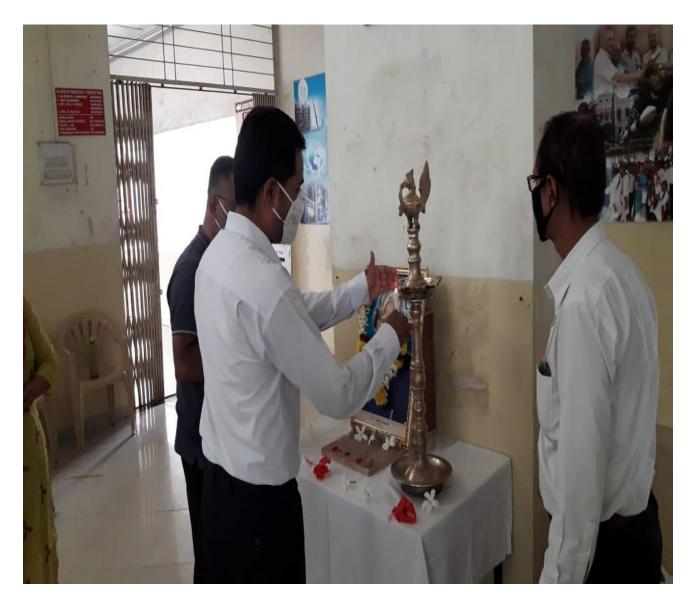

#### Report On The Constitution Day 2020

Date: 26<sup>th</sup> November 2020

Venue: Reading Hall, Library

Time: 11:00 am to 11:30 am

**Organizer: NSS & Library Department** 

The Constitution Day or Samvidhan Divas also known as National Law Day, is celebrated in India on 26 November every year to commemorate the adoption of the Constitution of India. On 26 November 1949, the Constituent Assembly of India adopted the Constitution of India, and it came into effect on 26 January 1950. The Government of India declared 26 November as Constitution Day on 19 November 2015 by a gazette notification. The Prime Minister of India honorable Shree Narendra Modi made the declaration on 11 October 2015 while laying the foundation stone of the B. R. Ambedkar's Statue of Equality memorial in Mumbai. The year of 2015 was the 125th birth anniversary of Ambedkar, who had chaired the drafting committee of the Constituent Assembly and played a pivotal role in the drafting of the constitution. 26 November was chosen to spread the importance of the constitution and to spread thoughts and ideas of Ambedkar.

National Constitution Day was celebrated at Marathwada Mitra Mandal's Institute of Technology, Lohgaon, Pune in coordination with Library & NSS cell (Unit No ASF 119) at 11.00 AM on 26<sup>th</sup> November 2020. The copy of Preamble of Constitution was read by Mrs. Reena Kokane followed by all staff & Students in Marathi version. The program celebrated in presence of Principal, HoDs, Staff & Non-Teaching staff along with students through Google Meet in the view of COVID-19 rules and regulation.