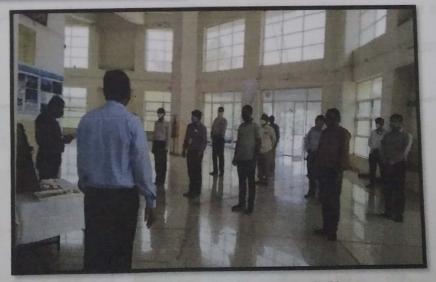

#### International Day of yoga

Date: 21st June 2021

Platform: Google Meet (Online)

Time: 7:45 am to 8:45 am

The 7th International Day of yoga has been celebrated on 21st June 2021 through Google Meet platform to bring peace, harmony, happiness and success to every soul in the world. This was a great opportunity to imbibe the value of discipline. Yoga is a mental, physical and spiritual practice that needs to be carried every day. International Day of yoga has been conducted under guidance of Principal Dr. R. V. Bhortake and instructed by Mr. Dheeraj Patil (Art of living Yoga Teacher). Session has been conducted with COVID-19 Rules and Regulation given by State Government. Session organized by MMIT NSS Unit. Prof. Jagdale & Dr. Amita Pal has coordinated the event.

All students, teaching and non-teaching faculties have performed Yoga on International Day of yoga. Different yoga postures like Vrikshasana, Uttaanaasana, Trikonaasana, Bhadrasana, Shashankaasana, Bhujangasana, Pawana Muktaasana, Different breath in and out techniques and finally ended with Pranayama and meditation. Prayers were recited before and after the programme.