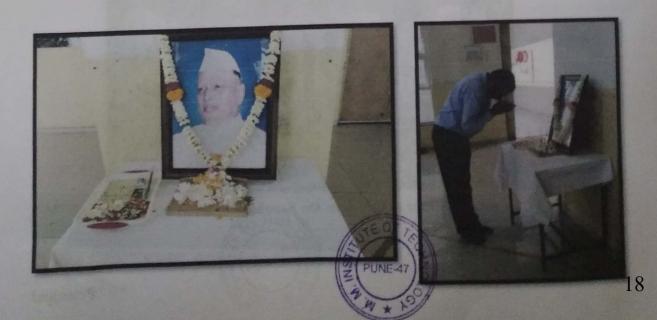

## Tribute to Hon Late Vilasraoji Deshmukh

Date: 14th August 2020

Venue: Hexagon, MMIT

Time: 11am

MMIT NSS Unit organised Tribute function on the occasion of 8<sup>th</sup> Death Anniversary of Hon. late Vilasraoji Deshmukh by remembering his soul and great deeds. Dr. R. V. Bhortake, Principal gave the keynote address followed by Mrs. Reena Kokane give us a glimpse of Hon. Late Vilasraoji Deshmukh's life with overall coordination of Mr. R. P. Polas, NSS Programme Officer & Dr. Amita Pal & Mrs. Pranjali Deshmukh, NSS Departmental Members.

Principal, all HoDs, Deans and staff members have observed two minutes of silence in honor of Hon. Vilasraoji Deshmukh soul. Awareness Quiz on Hon. Vilasraoji Deshmukh has been arranged by MMIT NSS Unit for all staff members.