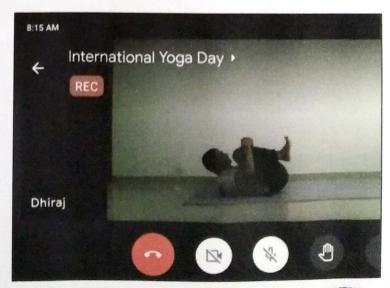

#### International Day of yoga

Date: 21st June 2021

Platform: Google Meet (Online)

Time: 7:45 am to 8:45 am

The 7th International Day of yoga has been celebrated on 21st June 2021 through Google Meet platform to bring peace, harmony, happiness and success to every soul in the world. This was a great opportunity to imbibe the value of discipline. Yoga is a mental, physical and spiritual practice that needs to be carried every day. International Day of yoga has been conducted under guidance of Principal Dr. R. V. Bhortake and instructed by Mr. Dheeraj Patil (Art of living Yoga Teacher). Session has been conducted with COVID-19 Rules and Regulation given by State Government. Session organized by MMIT NSS Unit. Prof. Jagdale & Dr. Amita Pal has coordinated the event.

All students, teaching and non-teaching faculties have performed Yoga on International Day of yoga. Different yoga postures like Vrikshasana, Uttaanaasana, Trikonaasana, Bhadrasana, Shashankaasana, Bhujangasana, Pawana Muktaasana, Different breath in and out techniques and finally ended with Pranayama and meditation. Prayers were recited before and after the programme.