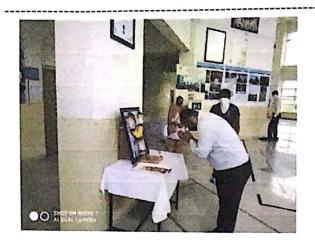

#### Report On The Constitution Day 2020

Date: 26<sup>th</sup> November 2020

Venue: Reading Hall, Library

Time: 11:00 am to 11:30 am

**Organizer: NSS & Library Department** 

The Constitution Day or Samvidhan Divas also known as National Law Day, is celebrated in India on 26 November every year to commemorate the adoption of the Constitution of India. On 26 November 1949, the Constituent Assembly of India adopted the Constitution of India, and it came into effect on 26 January 1950. The Government of India declared 26 November as Constitution Day on 19 November 2015 by a gazette notification. The Prime Minister of India honorable Shree Narendra Modi made the declaration on 11 October 2015 while laying the foundation stone of the B. R. Ambedkar's Statue of Equality memorial in Mumbai. The year of 2015 was the 125th birth anniversary of Ambedkar, who had chaired the drafting committee of the Constituent Assembly and played a pivotal role in the drafting of the constitution. 26 November was chosen to spread the importance of the constitution and to spread thoughts and ideas of Ambedkar.

National Constitution Day was celebrated at Marathwada Mitra Mandal's Institute of Technology, Lohgaon, Pune in coordination with Library & NSS cell (Unit No ASF 119) at 11.00 AM on 26<sup>th</sup> November 2020. The copy of Preamble of Constitution was read by Mrs. Reena Kokane followed by all staff & Students in Marathi version. The program celebrated in presence of Principal, HoDs, Staff & Non-Teaching staff along with students through Google Meet in the view of COVID-19 rules and regulation.