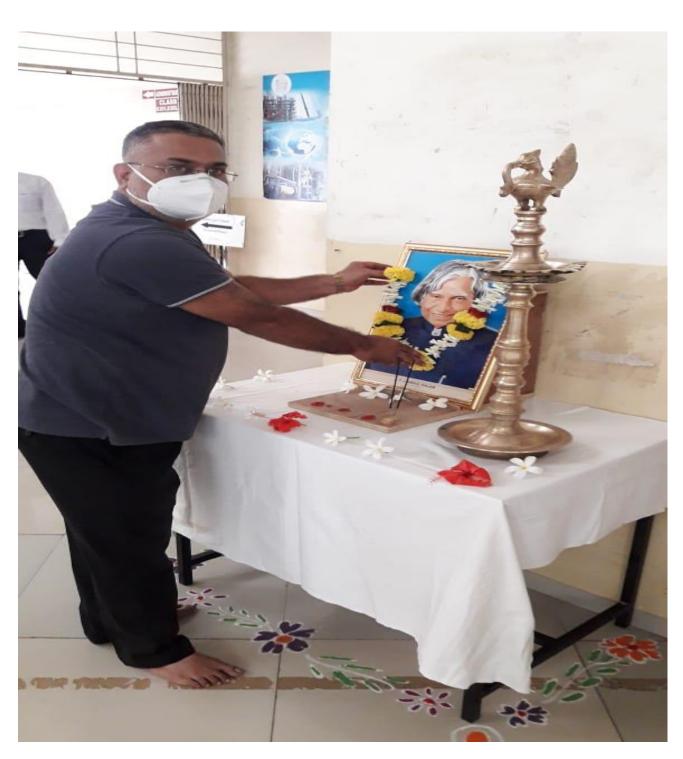

#### **Report: 'Reading Motivation Day'**

#### NOTICE

"Reading Motivation Day" is observed on the occasion of birth anniversary of former President of India Dr. APJ Abdul Kalam on 15<sup>th</sup> October of every year.

This year we have planned to celebrate the birth anniversary through online e-Books reading mode.

The link of e-books will be shared to all staff and students and all are requested to read at least one novel or any book of choice from the link.

Also, after reading the book all are appealed to prepare a one page "Book Review". The link for submission of the review would also be shared to all.