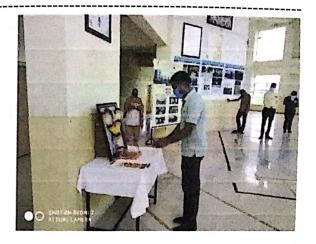

#### Report On The Constitution Day 2020

Date: 26<sup>th</sup> November 2020

Venue: Reading Hall, Library

Time: 11:00 am to 11:30 am

**Organizer: NSS & Library Department** 

The Constitution Day or Samvidhan Divas also known as National Law Day, is celebrated in India on 26 November every year to commemorate the adoption of the Constitution of India. On 26 November 1949, the Constituent Assembly of India adopted the Constitution of India, and it came into effect on 26 January 1950. The Government of India declared 26 November as Constitution Day on 19 November 2015 by a gazette notification. The Prime Minister of India honorable Shree Narendra Modi made the declaration on 11 October 2015 while laying the foundation stone of the B. R. Ambedkar's Statue of Equality memorial in Mumbai. The year of 2015 was the 125th birth anniversary of Ambedkar, who had chaired the drafting committee of the Constituent Assembly and played a pivotal role in the drafting of the constitution. 26 November was chosen to spread the importance of the constitution and to spread thoughts and ideas of Ambedkar.

National Constitution Day was celebrated at Marathwada Mitra Mandal's Institute of Technology, Lohgaon, Pune in coordination with Library & NSS cell (Unit No ASF 119) at 11.00 AM on 26<sup>th</sup> November 2020. The copy of Preamble of Constitution was read by Mrs. Reena Kokane followed by all staff & Students in Marathi version. The program celebrated in presence of Principal, HoDs, Staff & Non-Teaching staff along with students through Google Meet in the view of COVID-19 rules and regulation.