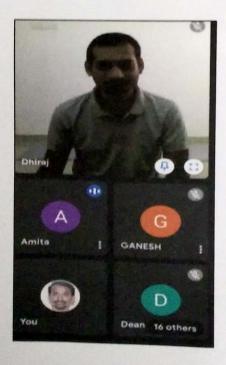

#### International Day of yoga

Date: 21st June 2021

Platform: Google Meet (Online)

Time: 7:45 am to 8:45 am

The 7th International Day of yoga has been celebrated on 21st June 2021 through Google Meet platform to bring peace, harmony, happiness and success to every soul in the world. This was a great opportunity to imbibe the value of discipline. Yoga is a mental, physical and spiritual practice that needs to be carried every day. International Day of yoga has been conducted under guidance of Principal Dr. R. V. Bhortake and instructed by Mr. Dheeraj Patil (Art of living Yoga Teacher). Session has been conducted with COVID-19 Rules and Regulation given by State Government. Session organized by MMIT NSS Unit. Prof. Jagdale & Dr. Amita Pal has coordinated the event.

All students, teaching and non-teaching faculties have performed Yoga on International Day of yoga. Different yoga postures like Vrikshasana, Uttaanaasana, Trikonaasana, Bhadrasana, Shashankaasana, Bhujangasana, Pawana Muktaasana, Different breath in and out techniques and finally ended with Pranayama and meditation. Prayers were recited before and after the programme.