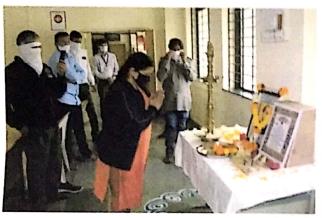

#### Report On The Constitution Day 2020

Date: 26<sup>th</sup> November 2020

Venue: Reading Hall, Library

Time: 11:00 am to 11:30 am

**Organizer: NSS & Library Department** 

The Constitution Day or Samvidhan Divas also known as National Law Day, is celebrated in India on 26 November every year to commemorate the adoption of the Constitution of India. On 26 November 1949, the Constituent Assembly of India adopted the Constitution of India, and it came into effect on 26 January 1950. The Government of India declared 26 November as Constitution Day on 19 November 2015 by a gazette notification. The Prime Minister of India honorable Shree Narendra Modi made the declaration on 11 October 2015 while laying the foundation stone of the B. R. Ambedkar's Statue of Equality memorial in Mumbai. The year of 2015 was the 125th birth anniversary of Ambedkar, who had chaired the drafting committee of the Constituent Assembly and played a pivotal role in the drafting of the constitution. 26 November was chosen to spread the importance of the constitution and to spread thoughts and ideas of Ambedkar.

National Constitution Day was celebrated at Marathwada Mitra Mandal's Institute of Technology, Lohgaon, Pune in coordination with Library & NSS cell (Unit No ASF 119) at 11.00 AM on 26<sup>th</sup> November 2020. The copy of Preamble of Constitution was read by Mrs. Reena Kokane followed by all staff & Students in Marathi version. The program celebrated in presence of Principal, HoDs, Staff & Non-Teaching staff along with students through Google Meet in the view of COVID-19 rules and regulation.