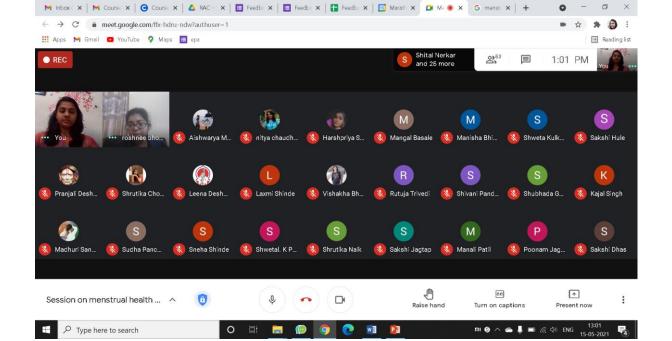

#### Report on

### "Menstrual health and Hygiene"

Department of Mechanical Engineering of Marathwada Mitra Mandal's Institute of Technology (MMIT), Lohgaon, Pune has Organized session on "Menstrual health and Hygiene" on 15<sup>th</sup> May 20201.

This session was conducted by Unicharm India for our college girl's students and ladies faculties. The session was very informative which benefited the participants to maintain hygiene. Also the interaction helps the participants to clear their doubts. Ms. Roshnee Bhowmick who is CSR Executive in Unicharm delivered the session for all participants very nicely. She has introduce session with menstrual heath and what are the hygiene required during this period and the importance of sanitary napkins for ladies.

Details are given below:

Speaker :- Ms. Roshnee Bhowmick

(CSR Executive in Unicharm)

Date :- 15<sup>th</sup> May 2021

Time :- 12.00 PM -1.00 PM Mode :- Online (G-Meet)

Total Participants: - 66

Faculty Coordinator Prof. S.G. Nerkar

## **Session Photographs**

"Techno - Social Excellence"