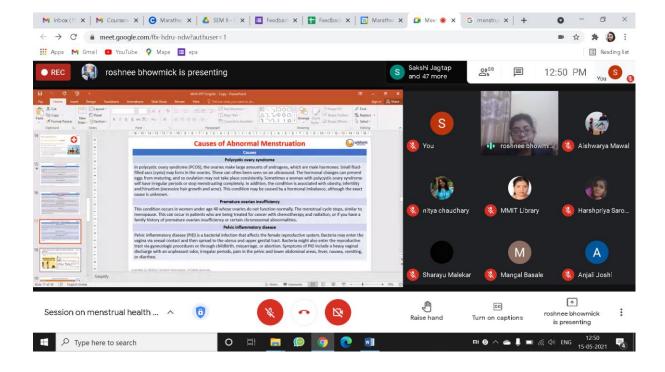

#### Report on

### "Menstrual health and Hygiene"

Department of Mechanical Engineering of Marathwada Mitra Mandal's Institute of Technology (MMIT), Lohgaon, Pune has Organized session on "Menstrual health and Hygiene" on 15<sup>th</sup> May 20201.

This session was conducted by Unicharm India for our college girl's students and ladies faculties. The session was very informative which benefited the participants to maintain hygiene. Also the interaction helps the participants to clear their doubts. Ms. Roshnee Bhowmick who is CSR Executive in Unicharm delivered the session for all participants very nicely. She has introduce session with menstrual heath and what are the hygiene required during this period and the importance of sanitary napkins for ladies.

Details are given below:

Speaker :- Ms. Roshnee Bhowmick

(CSR Executive in Unicharm)

Date :- 15<sup>th</sup> May 2021

Time :- 12.00 PM -1.00 PM Mode :- Online (G-Meet)

Total Participants: - 66

Faculty Coordinator Prof. S.G. Nerkar

## **Session Photographs**

"Techno - Social Excellence"