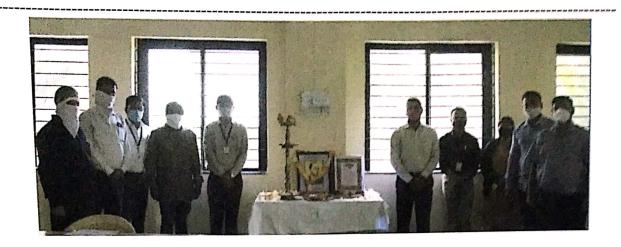

#### Report On The Constitution Day 2020

Date: 26<sup>th</sup> November 2020

Venue: Reading Hall, Library

Time: 11:00 am to 11:30 am

**Organizer: NSS & Library Department** 

The Constitution Day or Samvidhan Divas also known as National Law Day, is celebrated in India on 26 November every year to commemorate the adoption of the Constitution of India. On 26 November 1949, the Constituent Assembly of India adopted the Constitution of India, and it came into effect on 26 January 1950. The Government of India declared 26 November as Constitution Day on 19 November 2015 by a gazette notification. The Prime Minister of India honorable Shree Narendra Modi made the declaration on 11 October 2015 while laying the foundation stone of the B. R. Ambedkar's Statue of Equality memorial in Mumbai. The year of 2015 was the 125th birth anniversary of Ambedkar, who had chaired the drafting committee of the Constituent Assembly and played a pivotal role in the drafting of the constitution. 26 November was chosen to spread the importance of the constitution and to spread thoughts and ideas of Ambedkar.

National Constitution Day was celebrated at Marathwada Mitra Mandal's Institute of Technology, Lohgaon, Pune in coordination with Library & NSS cell (Unit No ASF 119) at 11.00 AM on 26<sup>th</sup> November 2020. The copy of Preamble of Constitution was read by Mrs. Reena Kokane followed by all staff & Students in Marathi version. The program celebrated in presence of Principal, HoDs, Staff & Non-Teaching staff along with students through Google Meet in the view of COVID-19 rules and regulation.