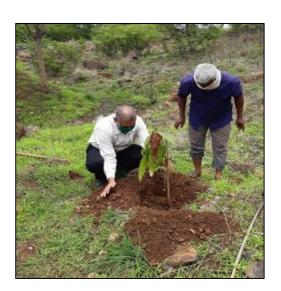

#### **Report on Tree Plantation**

**Date: 5 June 2020** 

Time: 10 am to 3 pm

The National Service Scheme Unit (NSS) & **Sports** Department & Social Welfare Department of Maratwada Mitra Mandal Institute of Technology jointly organized a Tree Plantation Program in the college premises on occasion of World Environment Day June, 5<sup>th</sup> 2020 under guidance of Principal Dr. R. V. Bhortake.

This program conducted as per COVID -19 rules and regulation of state government with social Distancing.

#### The trees were planted as below

| 1. Mango tree     | = 10 | 7. Kate sawar cotton tree |
|-------------------|------|---------------------------|
| 2. Peepal tree    | = 6  | 8. Neem tree              |
| 3. Custard Apple  | = 15 | 9. Sonkher                |
| 4. Kanchan tree   | = 10 | 10. Tamarind              |
| 5. Buch tree      | = 5  | 11. Banyan tree           |
| 6. Drumstick tree | = 15 | 12. Almond tree           |
|                   |      |                           |