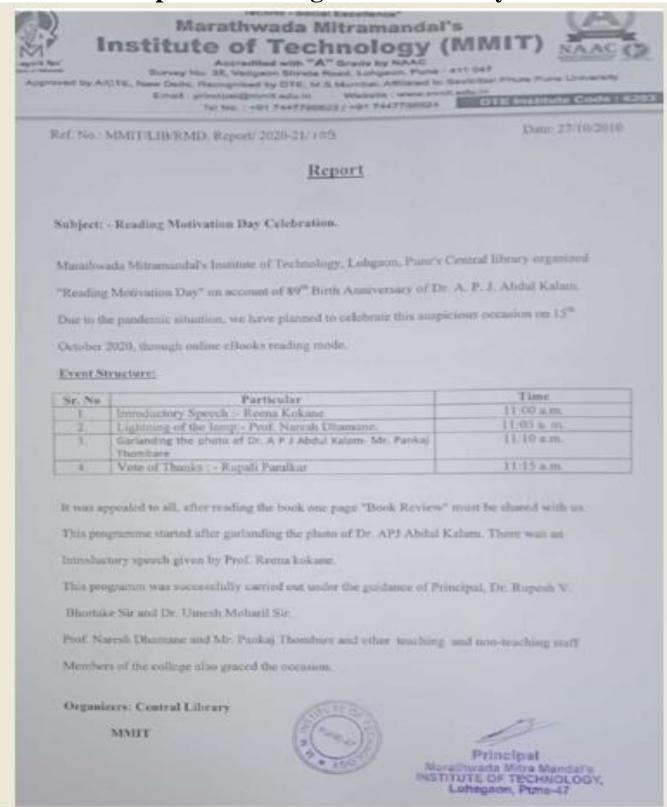

#### **Report: 'Reading Motivation Day'**

DTE Institute Gode: 6203

Date: 13/10/2020

Ref. No.: MMIT/LIB/RMD/2020-21/0108

#### NOTICE

"Reading Motivation Day" is observed on the occasion of birth anniversary of former President of India Dr. APJ Abdul Kalam on 15<sup>th</sup> October of every year.

This year we have planned to celebrate the birth anniversary through online e-Books reading mode.

The link of e-books will be shared to all staff and students and all are requested to read at least one novel or any book of choice from the link.

Also, after reading the book all are appealed to prepare a one page "Book Review". The link for submission of the review would also be shared to all.

Librarian

UP Mohand 13/10/20
Library Committee Chairman

Prncipal

Principal
Marathwada Mitra Mandal's
INSTITUTE OF TECHNOLOGY
Lohegaon, Pune-47