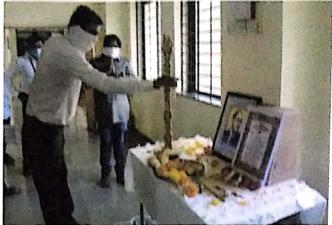

#### Report On The Constitution Day 2020

Date: 26<sup>th</sup> November 2020

Venue: Reading Hall, Library

Time: 11:00 am to 11:30 am

**Organizer: NSS & Library Department** 

The Constitution Day or Samvidhan Divas also known as National Law Day, is celebrated in India on 26 November every year to commemorate the adoption of the Constitution of India. On 26 November 1949, the Constituent Assembly of India adopted the Constitution of India, and it came into effect on 26 January 1950. The Government of India declared 26 November as Constitution Day on 19 November 2015 by a gazette notification. The Prime Minister of India honorable Shree Narendra Modi made the declaration on 11 October 2015 while laying the foundation stone of the B. R. Ambedkar's Statue of Equality memorial in Mumbai. The year of 2015 was the 125th birth anniversary of Ambedkar, who had chaired the drafting committee of the Constituent Assembly and played a pivotal role in the drafting of the constitution. 26 November was chosen to spread the importance of the constitution and to spread thoughts and ideas of Ambedkar.

National Constitution Day was celebrated at Marathwada Mitra Mandal's Institute of Technology, Lohgaon, Pune in coordination with Library & NSS cell (Unit No ASF 119) at 11.00 AM on 26<sup>th</sup> November 2020. The copy of Preamble of Constitution was read by Mrs. Reena Kokane followed by all staff & Students in Marathi version. The program celebrated in presence of Principal, HoDs, Staff & Non-Teaching staff along with students through Google Meet in the view of COVID-19 rules and regulation.