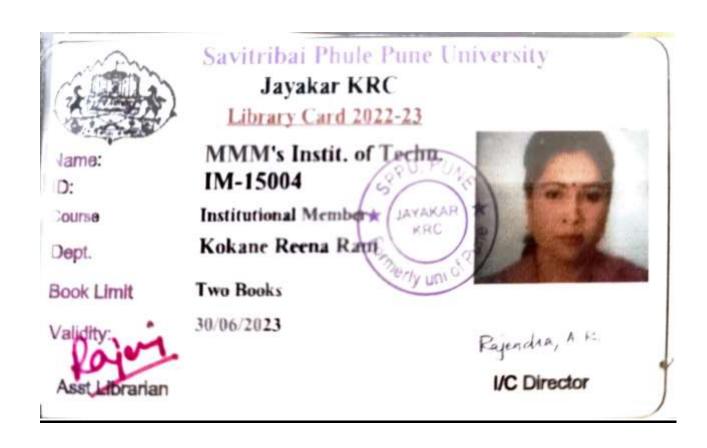

### Jaykar Library Membership & ARAI Library Membership:

Mobile:

9623186616

### Instructions

5000/-

Recot

- I-Card is compulsory in the premises for entry and transaction.
- 2. I-Card is non transferable.
- Return your books on due date unless fine will be charged.
- 4. Cardholder shall be responsible for all transaction.
- 5. In case the card is lost please report immediately to avoid misuse.
- 6. The duplicate card will be issued on fee of Rs. 150/-
- 7. After expiry of this card you need to renew or return it.
- 8. No Dues Certificate is essential for results/refund/T.C.