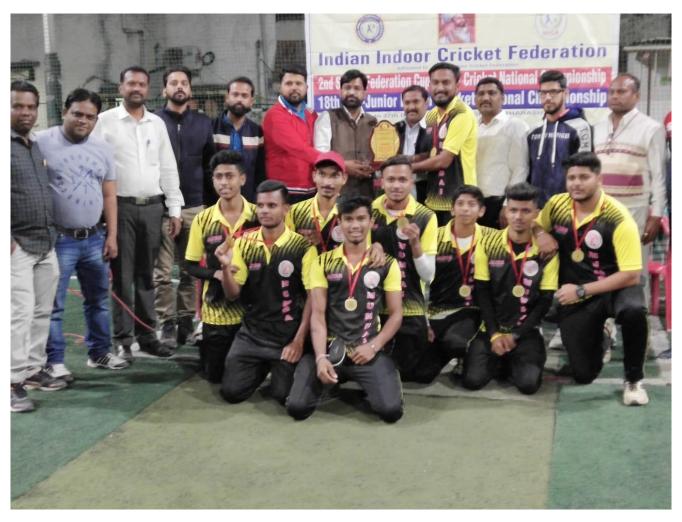

in Badminton (Men) Inter Collegiate Tournament and

declared as Winner / Runner up / Second Runner up team during

the academic year 2022-23.

Dr. Suhas Bhairat

Secretary
Pune District Zonal Sports Committee

#### श्री रामचंद्र कॉलेज ऑफ इंजिनिअरींग लोणीकंद, पुणे

यांच्या संयुक्त विद्यमाने आयोजित

### Indian Indoor Crieket Federation

Affiliated to: Asian Indoor Cricket Federation

**ORGANIZED BY**: Maharashtra Indoor Cricket Association

25th to 27th DECEMBER 2020 - NASHIK (MAHARASHTRA)

| Awarded to    | Mr. Je         | kniket       | Provin        | Thosar.          |                   |               |
|---------------|----------------|--------------|---------------|------------------|-------------------|---------------|
| of Ma         | harsshtr       | a            | State for p   | participating in | the 2nd Senior Fo | ederation Cup |
| Indoor Cric   | cket Nationa   | l Champi     | onship held   | at Yorker Turf,  | Goraksha Nagar,   | Dindori Road, |
| Panchavati,   | Nashik as a Pl | layer / Mana | ger / Coach / | Official         |                   |               |
| His team sect | ured FIRST / S | SECOND 4     | THIRD Place   | 0                |                   |               |

Deepak Nikam Org. Secretary Kiran Vasave

**Dnyaneshwar Nigal** 

2. Secretary Org. Chairman Org. President
2nd Senior Federation Cup Indoor Cricket National Championship

Mohinder Singh Khasa

Secretary General

Ashok Dudhare

President

Indian Indoor Cricket Federation

## Indian Indoor Cricket Federation

ORGANIZED BY: Maharashtra Indoor Cricket Association 25th to 27th DECEMBER 2018 - NASHIK (MAHARASHTRA)

Awarded to Mr. Aniket Pravin Thosar

of Maharashtra \_\_\_\_\_ State for participating in the 2nd Senior Federation Cup Indoor Cricket National Championship held at Yorker Turf, Goraksha Nagar, Dindori Road, Panchavati, Nashik as a Player / Manager / Coach / Official His team secured FIRST / SECOND / THIRD Place.

Org. Secretary 2nd Senior Federation Cup Indoor Cricket National Championship

Org. Chairman

Org. President

Mohinder Singh Khasa Secretary General

President

Indian Indoor Cricket Federation

**Aniket Thosar and Team** 