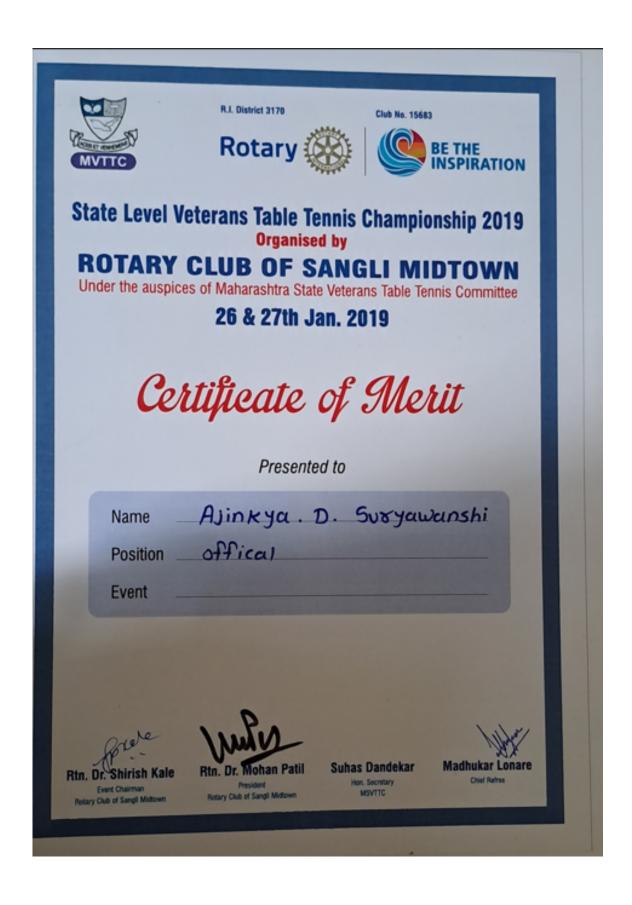

|
|--------------------------------------------------------------------------------------------------------------------------------------------------|
| CERTIFICATE  OF ACHIEVEMENT  This is to certify that Ajinkya . D. Sukyawanshi has been awarded Winner / Runner-up / 2nd Runner up/ Participation |
| Category Men's Single on 1/09/2019                                                                                                               |
| DECATHLON    ILouve   Sports is calling   Oyo   Life Har Din                                                                                     |

Ajinkya Suryawanshi BE Mech 15FME061



Ajinkya Suryawanshi BE Mech 15FME061



Ajinkya Suryawanshi BE Mech 15FME061



Ajinkya Suryawanshi BE Mech 15FME061



Mmit Lohagaon Pune Table Tennis team won Runner-up trophy at #Vista 2k20

Table tennis boys runner up- Ajinkya Suryawanshi Table tennis Girls runner up - Shreyasi desai



🖒 Sudhir More, Kishor Gade and 70 others

1 share

Ajinkya Suryawanshi - BE Mech - 15FME061, Rushabh Deshmukh BE Mech Sreyasi Desai - FE - 19FCE032



Mmit Lohagaon Pune Table Tennis team won Runner-up trophy at #Vista 2k20

Table tennis boys runner up- Ajinkya Suryawanshi Table tennis Girls runner up - Shreyasi desai



O Sudhir More, Kishor Gade and 70 others

1 share

Rushabh Deshmukh BE Mech

Sreyasi Desai - FE - 19FCE032



Shivani Pandey FE - 19FCE037, Sejal More FE - 19FCE094





Pooja Jadhav TE Comp 18DCE080 - , Aishwarya Hannure TE Comp -18DCE053



Sharvari Gowele FE