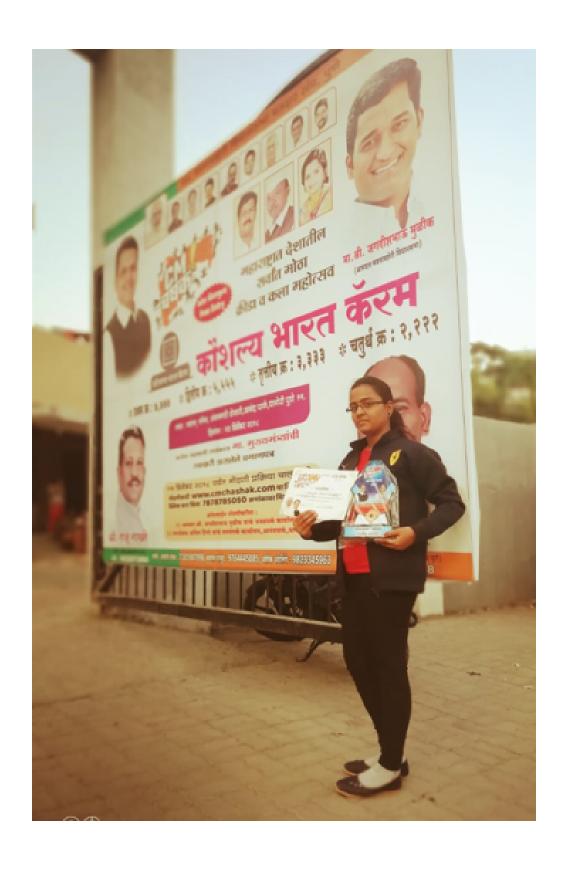

#### PROUDLY PRESENTED TO

VEDIKA KAKAD

For securing \_\_\_\_\_\_ position in \_\_\_\_\_\_ Position in \_\_\_\_\_\_ renner event at the #Tech2022 held from the 2nd to 10th April, 2022 at Ajeenkya DY Patil University, Pune.