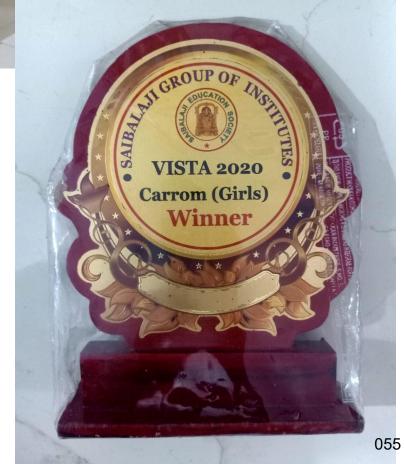

## Certificate of Appreciation

| THIS IS TO CERTIFY THAT, ME                                  | R/MS. <u>Yash</u> | Deshmukh     | OF_ |  |
|--------------------------------------------------------------|-------------------|--------------|-----|--|
| THE M.M.I.7                                                  | Pune              | COLLEGE, HAS |     |  |
| SECURED I / POSITION IN _                                    | Carron            | COMPETIT     | ION |  |
| ORGANIZED UNDER STUDENTS TECHNICAL CONVENTION "INFINITO-22", |                   |              |     |  |
| HELD ON 15/16 SEPTEMBER 2022, CONDUCTED BY AJEENKYA DY PATIL |                   |              |     |  |
| SCHOOL OF ENGINEERING, LOHEGAON, PUNE.                       |                   |              |     |  |

PROF PALLAVI SHIMPI EVENT COORDINATOR DR. F & SAYYAD PRINCIPAL DR. KAMALJEET KAUR DIRECTOR

DR. E.B. KHEDKAR VICE CHANCELLOR P&ESI DENT