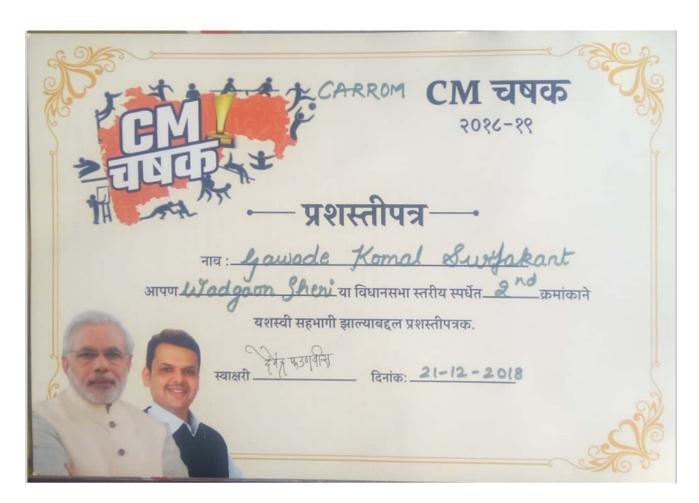

I.T. College, Lohegaon                                                                                                                                              |
|                    | for having actually played as a member of the Winner / Runners-up / Second Runners-up team in the Badminton (W) tournament, during the academic year 2018-19.              |
| THE REAL PROPERTY. | Bharat Bhujbal Secretary Pune Districts Zonal Sports Committee  Dr. Sanjay Chukane President Pune Districts Zonal Sports Committee                                         |
| 1                  | 在自身不下下了                                                                                                                                                                    |

Vidula Suryawanshi



Vaibhavi Kamalapurkar



**Komal Gawade** 





**Komal Gawade** 



#### IIMS | SBIIMS | IIMHRD (W)



From, The Vista, Invitational Competition, 2018-19.

To, Marathwada Mitra Mandal's Institute of Technology, Lohgaon, Pune

**Subject:** Vista 2K18-19 Inter-College Table Tennis Gents Open Tournament.

#### Respected Sir,

With reference to above subject following student from your college have done outstanding Performance in Vista 2K19 Inter-College Table Tennis Gents Open Tournament.

| Sr.<br>No. | Name of the Student | Class   |
|------------|---------------------|---------|
| 1          | Aniruddha Harchekar | SE COMP |

|                | CAIDALA             | II CDOIII             | D OF INC                | TITLITEC             |
|----------------|---------------------|-----------------------|----------