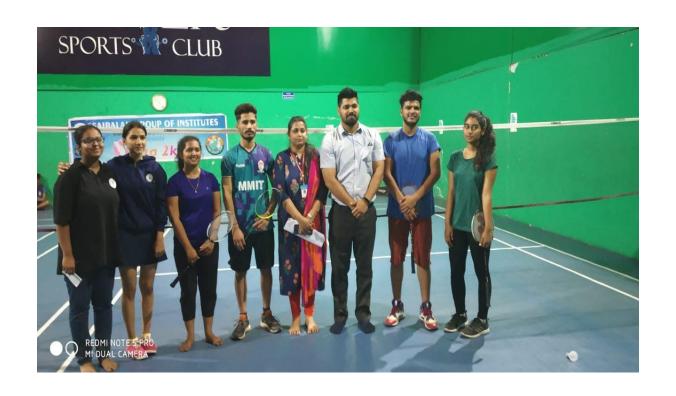

|
|------------|---------------------|-------------------|
| 1          | Komal Gawade        | SE COMP           |
|            |                     | PUNE PUNE CHOLINE |



#### IIMS | SBIIMS | IIMHRD (W)



From, The Vista, Invitational Competition, 2018-19.

To, Marathwada Mitra Mandal's Institute of Technology, Lohgaon, Pune

Subject: Vista 2K18-19 Inter-College Badminton Mix Doubles Open Tournament.

#### Respected Sir,

With reference to above subject following student from your college have done outstanding Performance in Vista 2K18-19 Inter-College Badminton Mix Doubles Open Tournament.

| Sr.<br>No. | Name of the Student | Class   |
|------------|---------------------|---------|
| 1          | Mahendra Bhanage    | TE Comp |
| 2          | Shraddha Mali       | TE Comp |





Mahendra Bhanage & Shraddha Mali



#### IIMS | SBIIMS | IIMHRD (W)



From, The Vista, Invitational Competition, 2018-19.

To, Marathwada Mitra Mandal's Institute of Technology, Lohgaon, Pune

**Subject:** Vista 2K18-19 Inter-College Badminton Boys Doubles Open Tournament.

#### Respected Sir,

With reference to above subject following student from your college have done outstanding Performance in Vista 2K18-19 Inter-College Badminton Boys Doubles Open Tournament.

| Sr.<br>No. | Name of the Student | Class   |
|------------|---------------------|---------|
| 1          | Mahendra Bhanage    | TE Comp |
| 2          | Rajdeep Raut        | TE Comp |



#### IIMS | SBIIMS | IIMHRD (W)



From, The Vista, Invitational Competition, 2018-19.

To, Marathwada Mitra Mandal's Institute of Techn