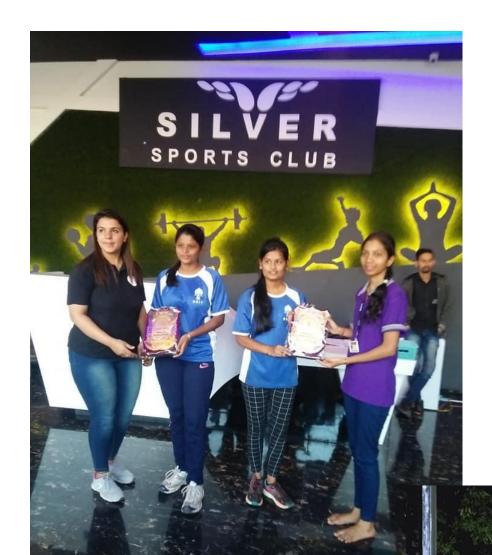

## Certificate of Appreciation

| THIS IS TO CERTIFY THAT, ME                                  | R/MS. <u>Yash</u> | Deshmukh     | OF_ |  |
|--------------------------------------------------------------|-------------------|--------------|-----|--|
| THE M.M.I.7                                                  | Pune              | COLLEGE, HAS |     |  |
| SECURED I / POSITION IN _                                    | Carron            | COMPETIT     | ION |  |
| ORGANIZED UNDER STUDENTS TECHNICAL CONVENTION "INFINITO-22", |                   |              |     |  |
| HELD ON 15/16 SEPTEMBER 2022, CONDUCTED BY AJEENKYA DY PATIL |                   |              |     |  |
| SCHOOL OF ENGINEERING, LOHEGAON, PUNE.                       |                   |              |     |  |

PROF PALLAVI SHIMPI EVENT COORDINATOR DR. F & SAYYAD PRINCIPAL DR. KAMALJEET KAUR DIRECTOR

DR. E.B. KHEDKAR VICE CHANCELLOR P&ESI DENT

#### प्रमाणपत्र

|  | कु. / | श्री. |  | K | AK | AKAD |
|--|-------|-------|--|---|----|------|
|--|-------|-------|--|---|----|------|

महाविद्यालय ММІТ

यांनी **साविजीबाई फुले पुणे विद्यापीठ विद्यार्थी विकास मंडळ व श्री रामचंद्र एज्युकेशन संस्थेचे** श्री रामचंद्र कॉलेज ऑफ इंजिनिअरींग लोणीकंद, पुणे आयोजित जिल्हास्तरीय विभागीय आंतरमहाविद्यालयीन स्वररंग महोत्सव मध्ये <u>FOLK DANCE</u> कलाप्रकारात सक्रीय सहभाग घेऊन <u>प्रथम</u> क्रमांक मिळविल्याबद्दल सदर प्रमाणपत्र प्रदान करण्यात येत आहे.