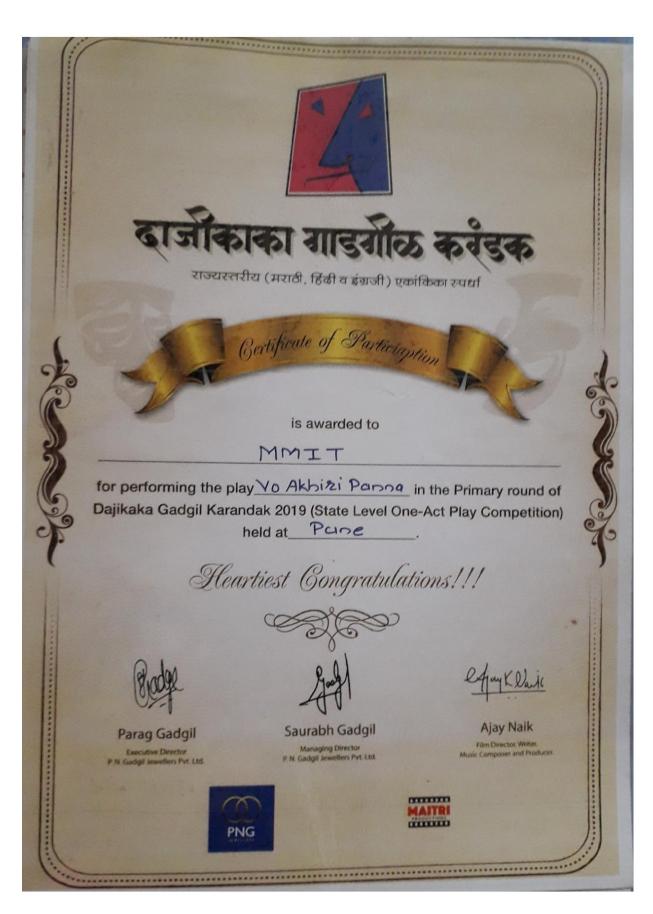

## Certificate of Appreciation

| THIS                                   | S TO CERTIFY THAT, MR/MS.   | Harshad     | Sancheti         | OF.   |  |
|----------------------------------------|-----------------------------|-------------|------------------|-------|--|
| THE                                    | $M \cdot M \cdot I \cdot T$ | une         | COLLEGE, HAS     |       |  |
| SECU                                   | RED I / POSITION IN (a      | rrom        | COMPETIT         | ION   |  |
| ORGA                                   | NIZED UNDER STUDENTS TECH   | NICAL CONVE | NTION "INFINITO- | -22", |  |
| HELD                                   | ON 15/16 SEPTEMBER 2022, CO | ONDUCTED BY | AJEENKYA DY PA   | TIL   |  |
| SCHOOL OF ENGINEERING, LOHEGAON, PUNE. |                             |             |                  |       |  |