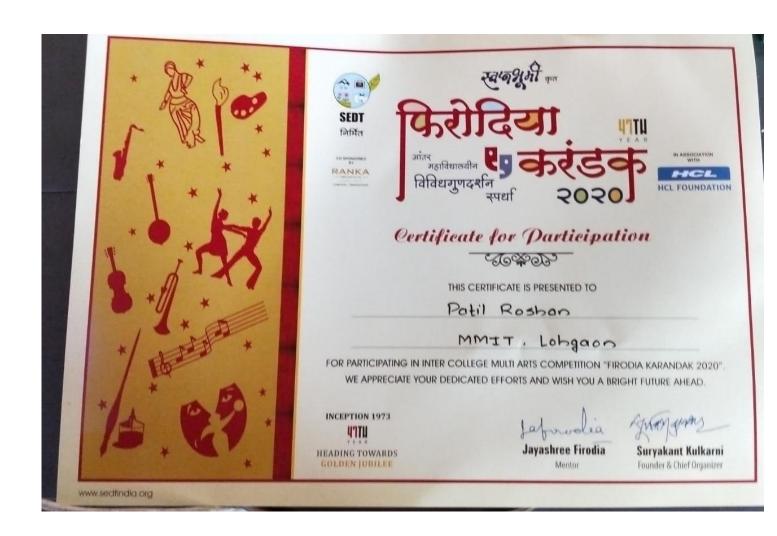

PROF. PALLAVI SHIMPI EVENT COORDINATOR

DR. F-B SAYYAD PRINCIPAL DR. KAMALJEET KAUR DIRECTOR

DR. E.B. KHEDKAR VICE CHANCELLOR PRESIDENT