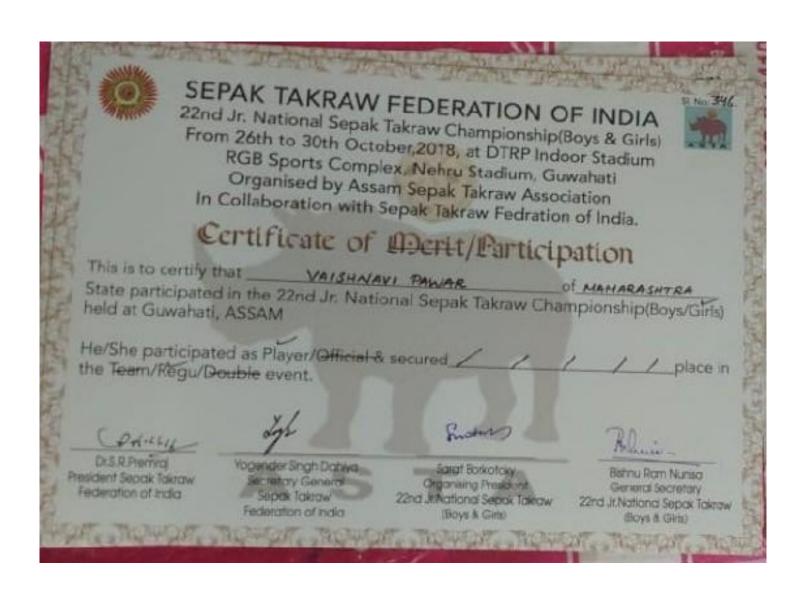

| \ \ \ \ \ \ \ \ \ \ \ \ \ \ \ \ \ \ \             |        |

क.मा.प.

मागील पानावरुन पुढे.

| 20 |  | 1 1 1 1 |
|----|--|---------|
| २१ |  |         |
| २२ |  |         |
| 23 |  |         |
| 58 |  |         |
| २५ |  |         |
| २६ |  |         |
| २७ |  |         |
| २८ |  |         |
| २९ |  |         |
| Şο |  |         |

आंतरिवभागीय स्पर्धेचा दिनांकः ३८०० ०० संघ व्यवस्थापकांची सभाः ३३:००.०० वा आंतरिवभागीय स्पर्धा स्थळः ३५१३ व्यापकाचे नांवः ५१० वा संघव्यवस्थापकाचा मोबाईल नंबरः ६२००० ०० संघाचा रिपोर्टः ३५:०० ०० विकास स्पर्धा उद्घाटनाची वेळः ६ ७०० ०० स्पर्धा सुरुवातः ५०००० वा स्पर्धा सुरुवातः ५००००० वा स्पर्धा सुरुवातः ५०००००

आपला विश्वासू

पुणे जिल्हा क्रीडा विभाग

Akshat Kulshreshtha- FE



Vaishnavi Pawar

| 1 | Savitribai Phule Pune University Pune District Zonal Sports Committee Inter-Collegiate Sports (Team Event)  Certificate of Merit                                                                                                      |     |  |
|---|---------------------------------------------------------------------------------------------------------------------------------------------------------------------------------------------------------------------------------------|-----|--|
|   | Awarded to Mr. / Miss. Sharayu Bhagwaf  of M.M.I.T. College, Lohegaan  for having actually played as a member of the Winner / Runners up / Second Runners-up team  in the Badminton (W) tournament, during the academic year 2018-19. |     |  |
|   | Bharat Bhujbal Secretary Pune Dist