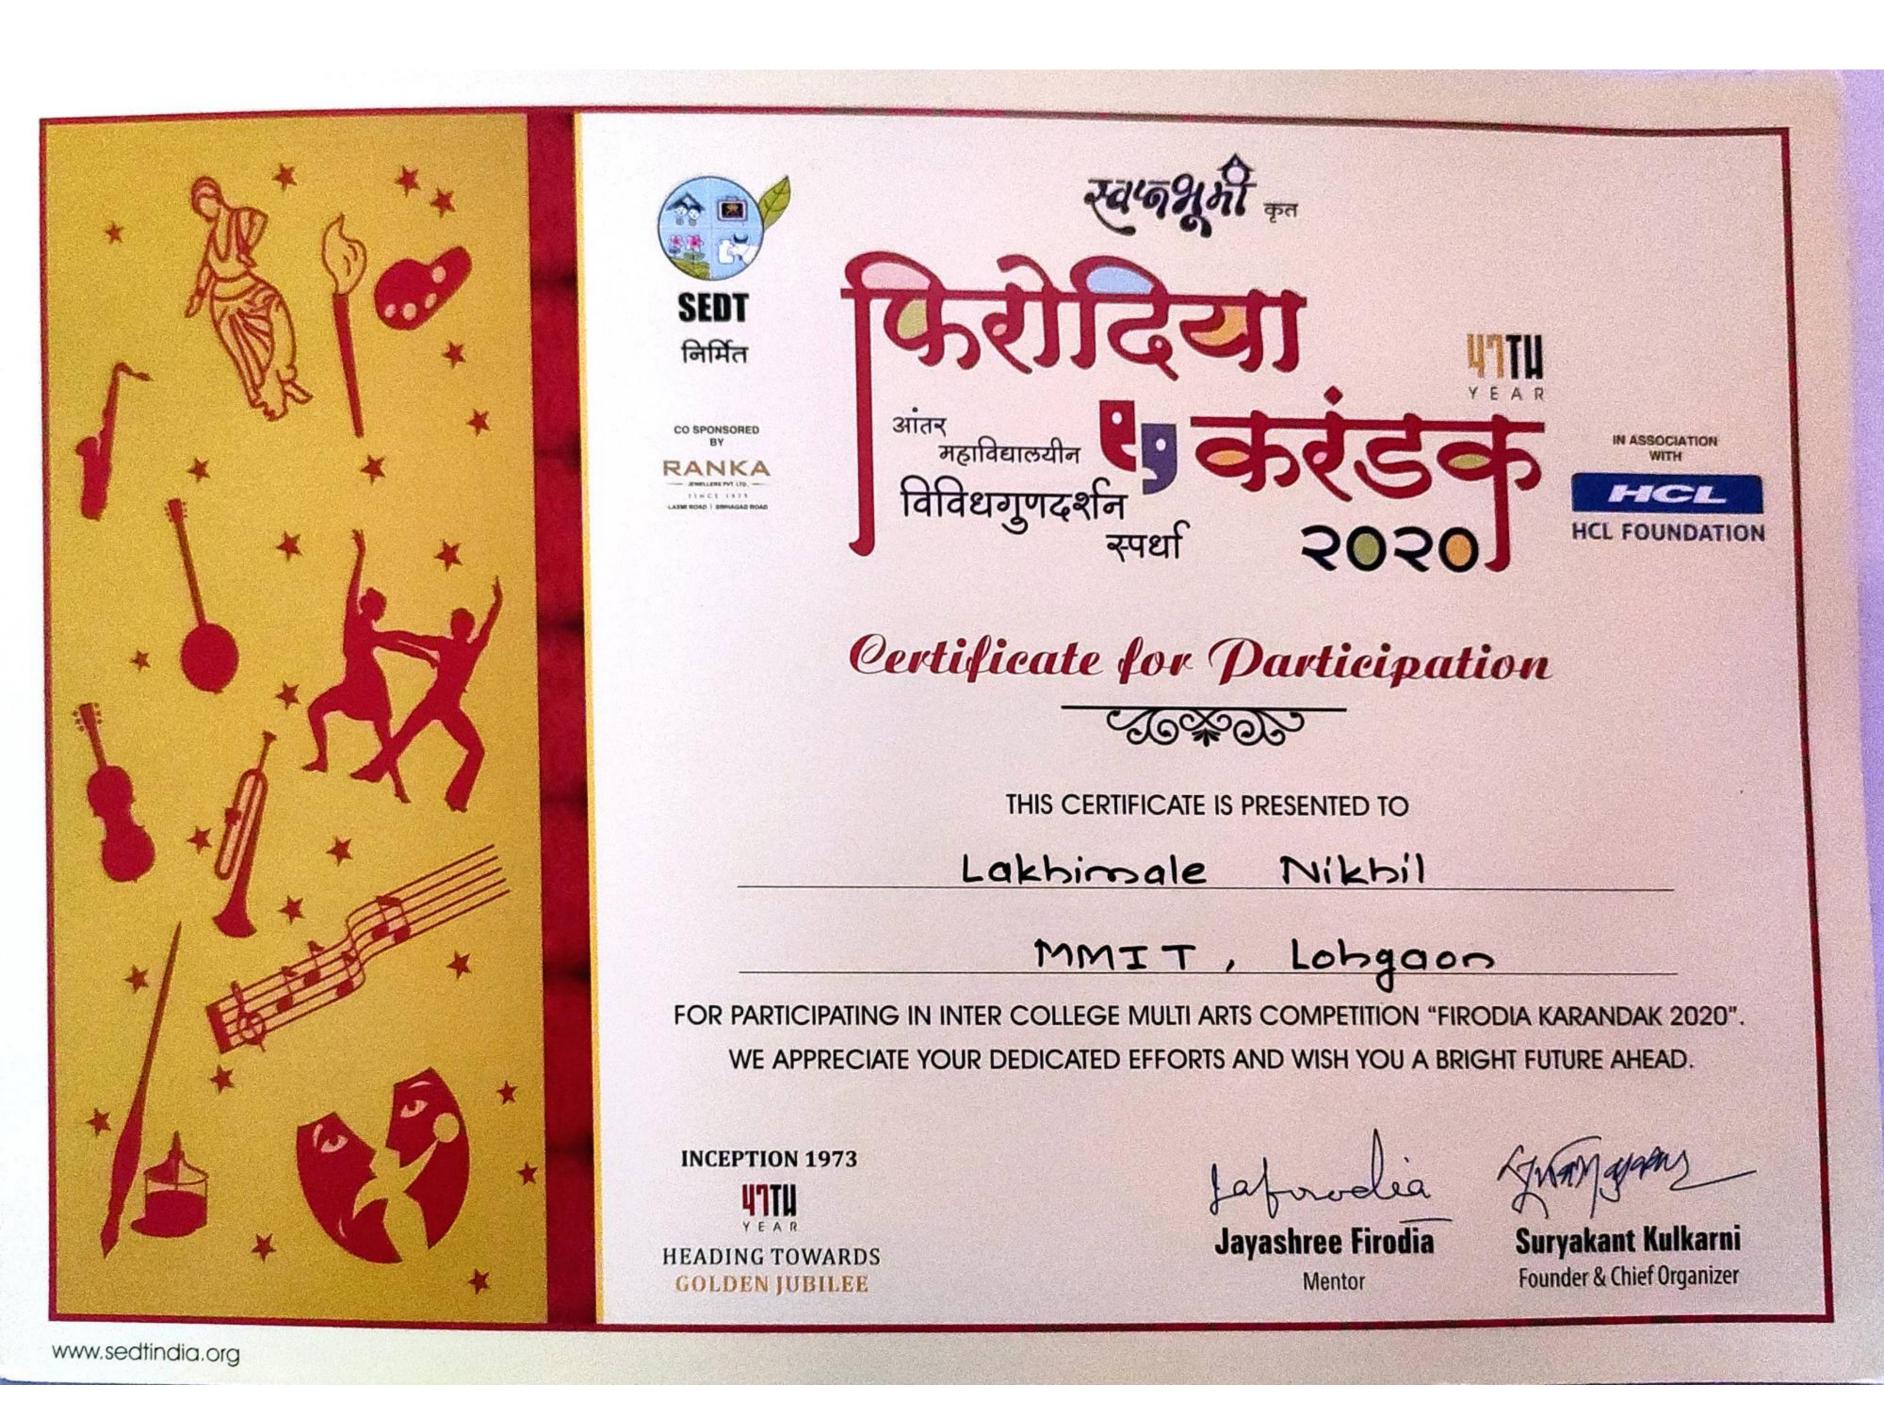

विभागीय क्षान्त मुक्ते प्राप्ति स्वाप्ति स्वापति स्वाप्ति स्वाप्ति स्वाप्ति स्वाप्ति स्वाप्ति स्वाप्ति स्वापति स्वापति

Prin. Dr. Ankush Aher

C/O. INDAPUR TALUKA GRAMVIKAS PRATISHTHAN'S

VISHWASRAO RANSING COLLEGE

# Institute of Technology, Lohgaon, Pune MMIT NSS UNIT

This certificate is awarded to **Mr. Nikhil Lakhimale** studying in **TE Mechanical Engineering** for securing **Third** Position in Poster Making Competition COVID-19: "माझे कुटुंब, माझी जबाबदारी" on Occasion of NSS Day 2020 held on 26<sup>th</sup> September 2020 at MMIT, Lohgaon, Pune

De la company de

**NSS Programme Officer** 

23

**Principal** 

Prof. R. P. Polas

Dr. R. V. Bhortake