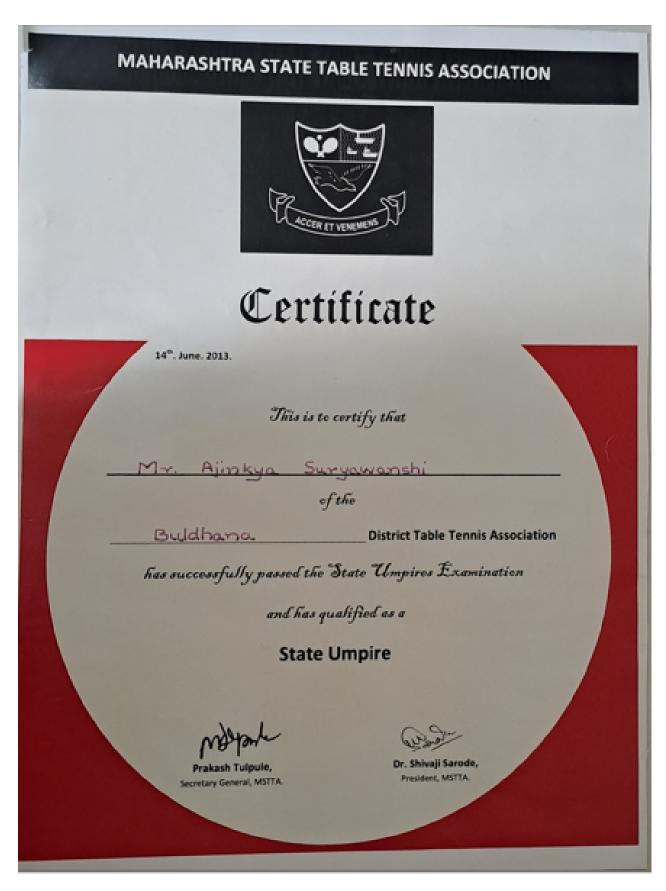

Shri. Saniay Jadhay

State President Maharashtra Pacific Sports Association

Conducted By

Maharashtra Pacific Sports Association www.Indianpacificsports.org

Head Office - A/p Aasegaon Purna, Tal- Chandurbazaar, Dist-Amravati - 444827 Mobile no - 7887459554