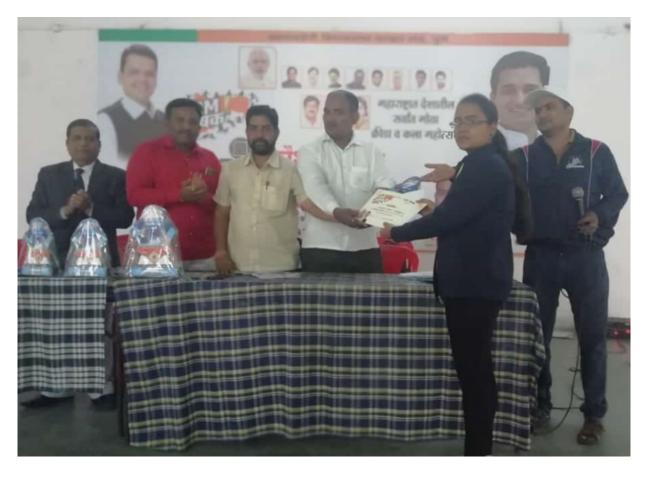

### CERTIFICATE

This certificate is awarded to

| Mr./MsA               | shnauya Janant                                                     |                              |
|-----------------------|--------------------------------------------------------------------|------------------------------|
| of MMMIT, Pu          | has secured/participated                                           | Winner position in           |
| " DR. VISH            | VANATH KARAD KARANDAK S                                            | 2023"                        |
| Group Dance comp      | petition held on $10^{	ext{th}}$ & $11^{	ext{th}}$ March 2023 at N | VITACSC , Alandi (D) - Pune. |
|                       | my maisted                                                         |                              |
| Amit Tale             | Dr. Manasi Atitkar                                                 | Dr. B. B. Waphare            |
| Cultural Co-ordinator | Vice Principal                                                     | Principal                    |