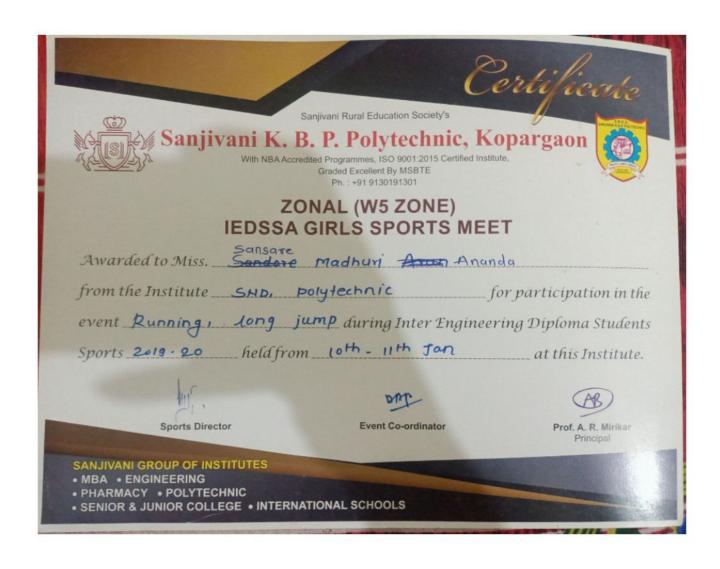

### Invitational Competition Smashers At University Level for invitational University Sports - Team Asawale Simant Ramdas