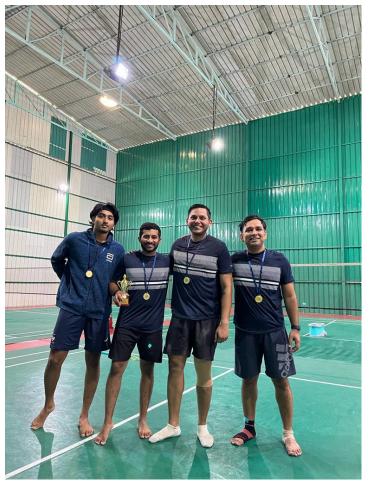

#### VISHWASRAO RANSING COLLEGE

Kalamb - Walchandnagar. Indapur, Pune - 413 114

INTER COLLEGIATE SPORTS - TEAM CHAMPIONSHIP 2022-23

Awarded to Marathwada Mitra Mandals Institute of Technology

College Lohegaon for having actually participated

in Badminton (Men) Inter Collegiate Tournament and

declared as Winner / Runner up / Second Runner up team during

the academic year 2022-23.

Dr. Suhas Bhairat

Secretary
Pune District Zonal Sports Committee