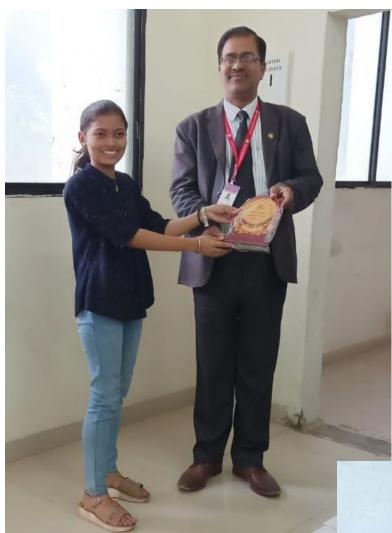

## Certificate of Appreciation

| THIS IS TO | CERTIFY THAT, M   | K/MS. Komal Via  | wane OF               |
|------------|-------------------|------------------|-----------------------|
| THE        | M.M.I.            | T. Pune          | COLLEGE, HAS          |
|            |                   |                  | COMPETITION           |
| ORGANIZE   | D UNDER STUDENT   | S TECHNICAL CONV | ENTION "INFINITO-22", |
| HELD ON )  | 5/16 SEPTEMBER 20 | 022, CONDUCTED B | Y AJEENKYA DY PATIL   |
| SCHOOL O   | F ENGINEERING,LO  |                  |                       |
| Jan        | B 63              | This will        | 300                   |

PROF. PALLAVI SHIMPI EVENT COORDINATOR

DR. F B SAYYAD

DR. KAMALJEET KAUR DIRECTOR

DR. E.B. KHEDKAR VICE CHANCELLOR PRESIDENT

# INFINITO