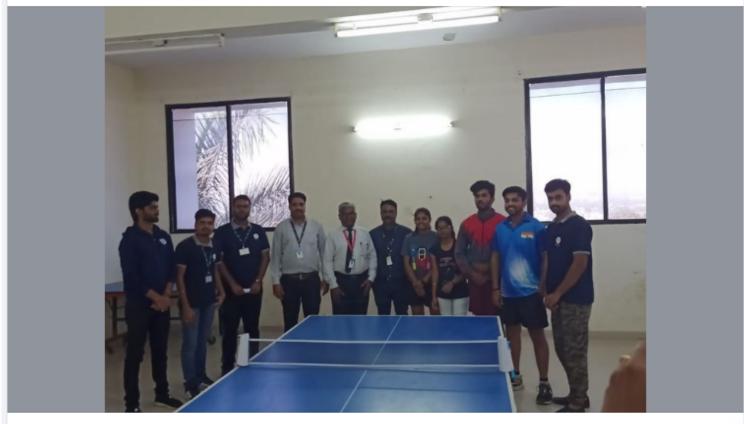

Ajinkya Suryawanshi BE Mech 15FME061

Ajinkya Suryawanshi BE Mech 15FME061

Ajinkya Suryawanshi BE Mech 15FME061

Ajinkya Suryawanshi BE Mech 15FME061

Mmit Lohagaon Pune Table Tennis team won Runner-up trophy at #Vista 2k20

Table tennis boys runner up- Ajinkya Suryawanshi Table tennis Girls runner up - Shreyasi desai

🖒 Sudhir More, Kishor Gade and 70 others

1 share

Ajinkya Suryawanshi - BE Mech - 15FME061, Rushabh Deshmukh BE Mech Sreyasi Desai - FE - 19FCE032

Mmit Lohagaon Pune Table Tennis team won Runner-up trophy at #Vista 2k20

Table tennis boys runner up- Ajinkya Suryawanshi Table tennis Girls runner up - Shreyasi desai

O Sudhir More, Kishor Gade and 70 others

1 share

Rushabh Deshmukh BE Mech

Sreyasi Desai - FE - 19FCE032

Shivani Pandey FE - 19FCE037, Sejal More FE - 19FCE094

Pooja Jadhav TE Comp 18DCE080 - , Aishwarya Hannure TE Comp -18DCE053

Sharvari Gowele FE