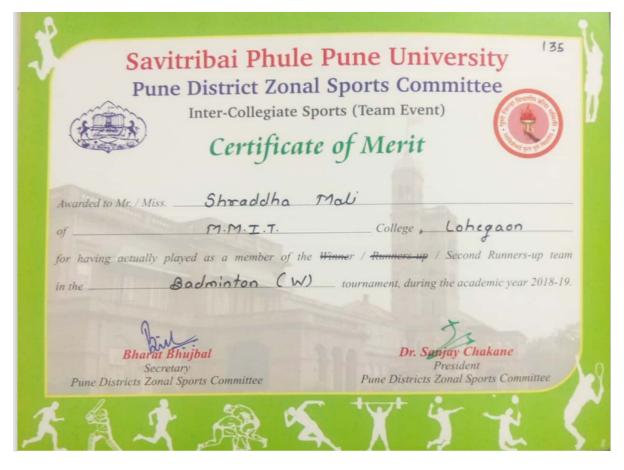

### CERTIFICATE

This certificate is awarded to

| Mr./MsA               | shnauya Janant                                                     |                              |
|-----------------------|--------------------------------------------------------------------|------------------------------|
| of MMMIT, Pu          | has secured/participated                                           | Winner position in           |
| " DR. VISH            | VANATH KARAD KARANDAK S                                            | 2023"                        |
| Group Dance comp      | petition held on $10^{	ext{th}}$ & $11^{	ext{th}}$ March 2023 at N | VITACSC , Alandi (D) - Pune. |
|                       | my maisted                                                         |                              |
| Amit Tale             | Dr. Manasi Atitkar                                                 | Dr. B. B. Waphare            |
| Cultural Co-ordinator | Vice Principal                                                     | Principal                    |