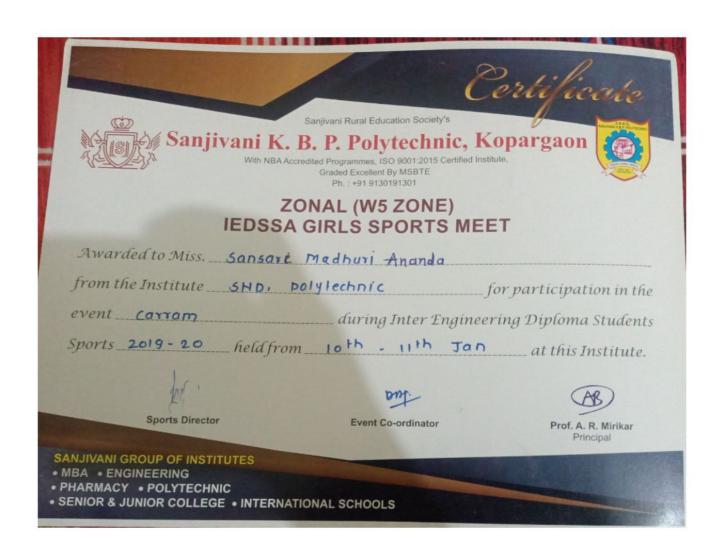

### Certificate of Merits

Awarded to Marathwada Mitta Mandals Inst. of Tech.

College Lohg aon for having actually participated in Tolok Pennis (W) Inter Collegiate Tournament and declared as Winner / Runner-up / Second Runner-up team during the academic year 2022-23.

## GERTIFICATE OF ACHEIVEMENT

This is to certify that

SIMANT ASAWALE.

Has secured 1st place in

MIXED DOUBLES.

Conducted by Symbiosis Institute of Design as part of Fundamental '23 on

10-02-2023.

Dr. Sanjeevani Ayachit Director