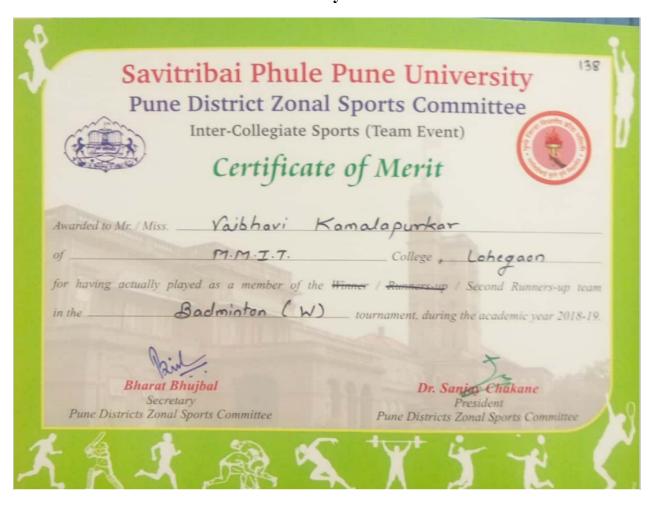

### CERTIFICATE

This certificate is awarded to

| Mr./MsA               | shnauya Janant                                                     |                              |
|-----------------------|--------------------------------------------------------------------|------------------------------|
| of MMMIT, Pu          | has secured/participated                                           | Winner position in           |
| " DR. VISH            | VANATH KARAD KARANDAK S                                            | 2023"                        |
| Group Dance comp      | petition held on $10^{	ext{th}}$ & $11^{	ext{th}}$ March 2023 at N | VITACSC , Alandi (D) - Pune. |
|                       | my maisted                                                         |                              |
| Amit Tale             | Dr. Manasi Atitkar                                                 | Dr. B. B. Waphare            |
| Cultural Co-ordinator | Vice Principal                                                     | Principal                    |