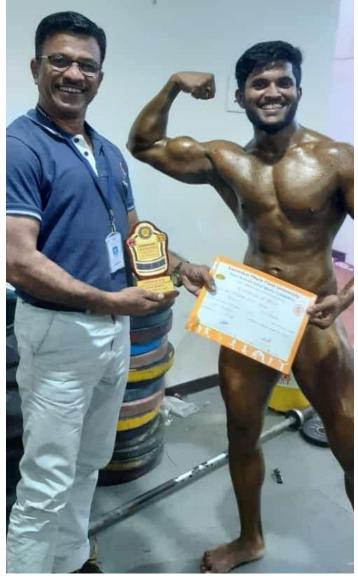

SPPU "Youth Festival" on 15.1.2020, Group Singing 1st Prize Award

Leader: Rajat Singh BE MECH- 17FME041

| Savitribai Phule Pune University Pune District Zonal Sports Committee Inter Collegiate Sports (Individual Event)  Certificate of Herit |
|----------------------------------------------------------------------------------------------------------------------------------------|
| Awarded to Mr. / Miss Tekawade Rohan Poamod                                                                                            |
| of                                                                                                                                     |
| for having actually played and secured                                                                                                 |
| Best Physique tournament, during the academic year 2019-20                                                                             |
| Performance                                                                                                                            |
| Dr. Girish Dhamale Hon. Secretary Pune District Zonal Sports Committee, Pune Pune District Zonal Sports Committee, Pune                |
| 水光学工作所外                                                                                                                                |

Rohan Pramod Tekawade - TE Mech - 17DME143

Rohan Pramod Tekawade - TE Mech - 17DME143

| Pune District Inter Coll                                                                         | hule Pune University  t Zonal Sports Committee 21  legiate Sports (Team Event)  ificate of Alerit  Kothawale |
|--------------------------------------------------------------------------------------------------|--------------------------------------------------------------------------------------------------------------|
| ofMMIT                                                                                           | College Longao                                                                                               |
| in the Cable Terris Wow.  Dr. Girish Dhamale Hon. Secretary Pune District Zonal Sports Committee | Prin. Shrikant Shewale President                                                                             |
| Pune District Zonar Sports Communication                                                         | A RATT                                                                                                       |