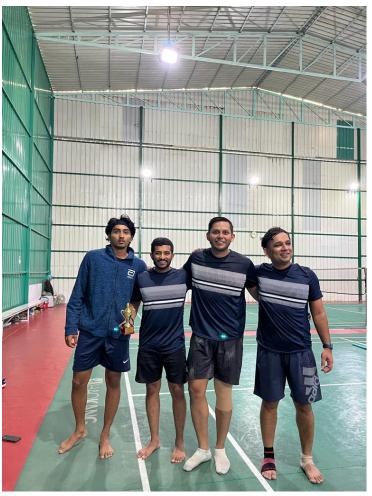

Kalamb - Walchandnagar. Indapur, Pune - 413 114

INTER COLLEGIATE SPORTS – TEAM CHAMPIONSHIP 2022-23

### Certificate of Merits

Awarded to Marathwada Mitta Mandals Inst. of Tech.

College Lohg aon for having actually participated in Tolok Pennis (W) Inter Collegiate Tournament and declared as Winner / Runner-up / Second Runner-up team during the academic year 2022-23.