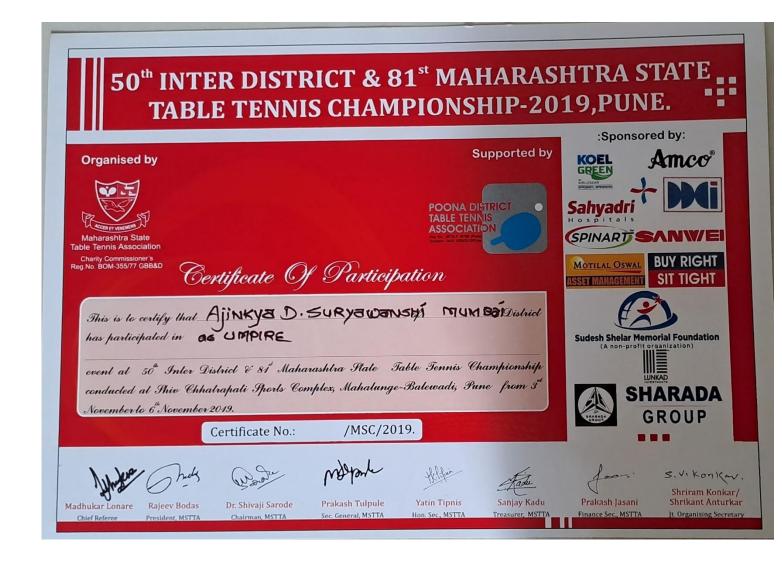

|
|--------------------------------------------------------------------------------------------------------------------------------------------------|
| CERTIFICATE  OF ACHIEVEMENT  This is to certify that Ajinkya . D. Sukyawanshi has been awarded Winner / Runner-up / 2nd Runner up/ Participation |
| Category Men's Single on 1/09/2019                                                                                                               |
| DECATHLON    ILouve   Sports is calling   Oyo   Life Har Din                                                                                     |

Ajinkya Suryawanshi BE Mech 15FME061



Ajinkya Suryawanshi BE Mech 15FME061



Ajinkya Suryawanshi BE Mech 15FME061



Ajinkya Suryawanshi BE Mech 15FME061



Mmit Lohagaon Pune Table Tennis team won Runner-up trophy at #Vista 2k20

Table tennis boys runner up- Ajinkya Suryawanshi Table tennis Girls runner up - Shreyasi desai



🖒 Sudhir More, Kishor Gade and 70 others

1 share

Ajinkya Suryawanshi - BE Mech - 15FME061, Rushabh Deshmukh BE Mech Sreyasi Desai - FE - 19FCE032



Mmit Lohagaon Pune Table Tennis team won Runner-up trophy at #Vista 2k20

Table tennis boys runner up- Ajinkya Suryawanshi Table tennis Girls runner up - Shreyasi desai



O Sudhir More, Kishor Gade and 70 others

1 share

Rushabh Deshmukh BE Mech

Sreyasi Desai - FE - 19FCE032



Shivani Pandey FE - 19FCE037, Sejal More FE - 19FCE094





Pooja Jadhav TE Comp 18DCE080 - , Aishwarya Hannure T