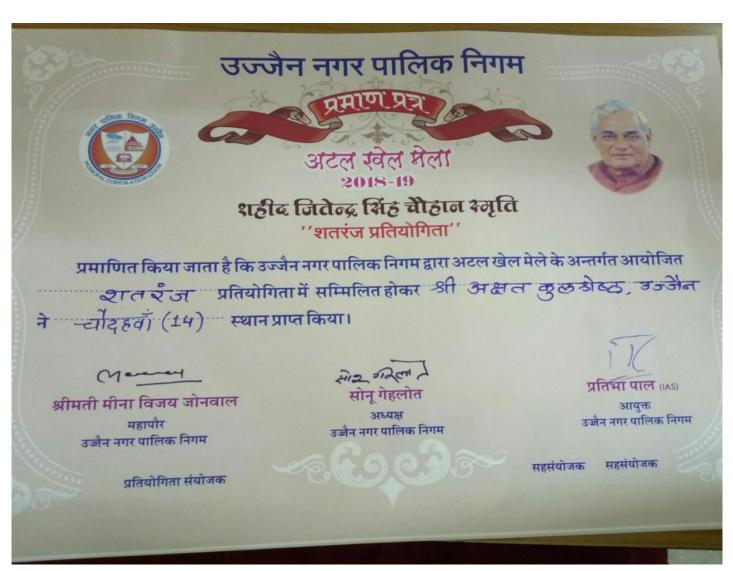

#### प्रमाणपत्र

|  | कु. / | श्री. |  | K | AK | AKAD |
|--|-------|-------|--|---|----|------|
|--|-------|-------|--|---|----|------|

महाविद्यालय ММІТ

यांनी **साविजीबाई फुले पुणे विद्यापीठ विद्यार्थी विकास मंडळ व श्री रामचंद्र एज्युकेशन संस्थेचे** श्री रामचंद्र कॉलेज ऑफ इंजिनिअरींग लोणीकंद, पुणे आयोजित जिल्हास्तरीय विभागीय आंतरमहाविद्यालयीन स्वररंग महोत्सव मध्ये <u>FOLK DANCE</u> कलाप्रकारात सक्रीय सहभाग घेऊन <u>प्रथम</u> क्रमांक मिळविल्याबद्दल सदर प्रमाणपत्र प्रदान करण्यात येत आहे.

डॉ. सुवमा तायडे

al TI I DON'T MAKE

**समन्वयक** विभागीय स्वरंग महोत्सव **प्रा. डॉ. अविनाश देसाई** 

श्री रामचंद्र कॉलेज ऑफ इंजिनिअरींग लोणीकंद

- Brus

श्री. मारुती भुमकर

संस्थापक अध्यक्ष श्री रामचंद्र एज्युकेशन सोसायटी लोणीकंद डॉ. संतोष परचरे