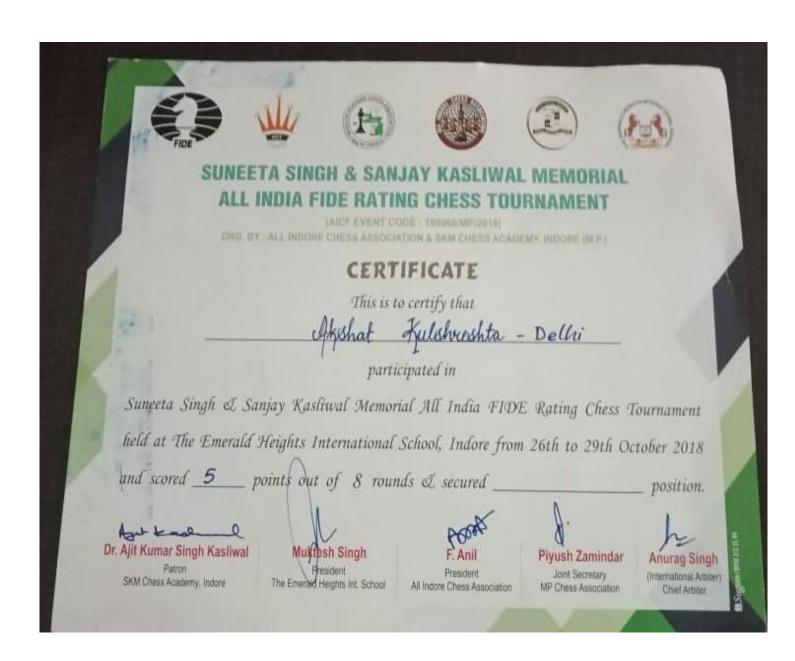

FCE054,

**Kunal Dingane - 19FCE040** 



Sidhhi Khaire 18DCE060



**Roshan Patil** 



Siddhi R. Khaire



## Indian Indoor Cricket Federation





ORGANIZED BY: Maharashtra Indoor Cricket Association 25th to 27th DECEMBER 2018 - NASHIK (MAHARASHTRA)



Awarded to Mr. Aniket Pravin Thosar

of Maharashtra \_\_\_\_\_ State for participating in the 2nd Senior Federation Cup Indoor Cricket National Championship held at Yorker Turf, Goraksha Nagar, Dindori Road, Panchavati, Nashik as a Player / Manager / Coach / Official His team secured FIRST / SECOND / THIRD Place.

Org. Secretary 2nd Senior Federation Cup Indoor Cricket National Championship

Org. Chairman

Org. President

Mohinder Singh Khasa Secretary General

President

Indian Indoor Cricket Federation





**Aniket Thosar and Team** 



Akshat Kulshreshtha- FE





Akshat Kulshreshtha





## सावित्रीबाई फुले पुणे विद्यापीठ पुणे जिल्हा कीडा विभाग

द्वारा:— इंदापूर तालुका शिक्षण प्रसारक मंडळाचे, कला, विज्ञान आणि वाणिज्य महाविद्यालय, इंदापूर, जि. पुणे. ४१३१०६.

| प्रा. | भरत  | भुजबळ |
|-------|------|-------|
|       | मचित |       |

प्राचार्य, डॉ. संजय चाकणे

अध्यक्ष

प्रति

दिनांक:- 29/e/90

मा. प्राचार्य, संलग्नित महाविद्यालय, पुणे जिल्हा कीडा विभाग, पुणे.

विषय:— आंतरविभागीय स्पर्धा २०१८—१९...

पुणे जिल्हा कीडा बिभाग सन २०१८—१९ या वर्षाच्या अद्भावक अद्धा स्पर्धा दिनांक २०१८—१९ या वर्षाच्या अद्भावक अद्धा स्पर्धा दिनांक २०१८—१९ या वर्षाच्या अद्भावक अद्धा सहाविद्यालयात झाल्या. यामध्ये अस्म अस्म देन प्रति अस्म स्पर्धेत् निवड स्रिक्श अस्म स्पर्धेत अस्म स्पर्धेता अस्म स्पर्धेता विवड स्रिक्श अस्म स्पर्धेता अस्म स्पर्धेता व