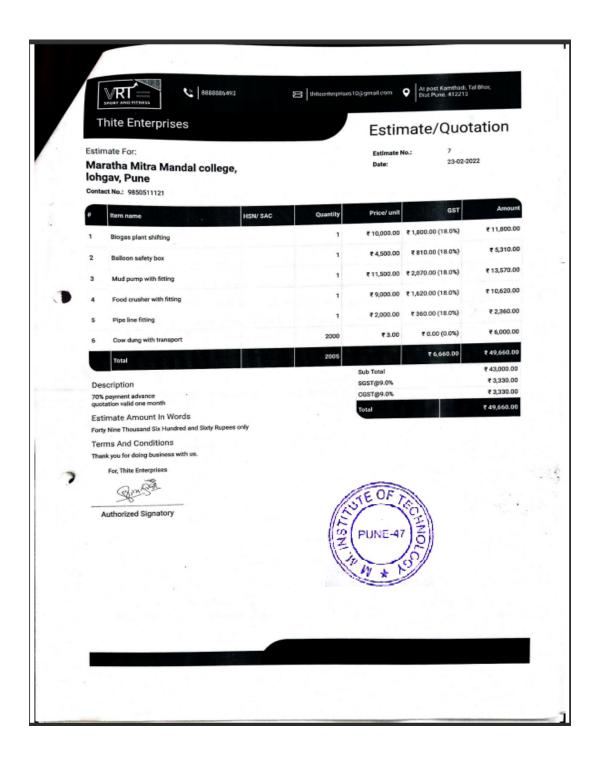

## Solid Waste Management-Bio Gas Bill

Bill To:

Marathwada Mitramandai's Institute of Technology (MMIT), lohgaon, Pune-411047

longaon, Pune- 411047 Contact No.: 9850511121 invoice No.:

Sign inn

5 31-03-2022

Pan No AOMPT2980E

| a Item name                                                                                                                                                                                                                                                                                                                                                                                                                                                                                                                                                                                                                                                                                                                                                                                                                                                                                                                                                                                                                                                                                                                                                                                                                                                                                                                                                                                                                                                                                                                                                                                                                                                                                                                                                                                                                                                                                                                                                                                                                                                                                                                    | HSN/ SAC         | Quantity    | Unit             | Price/ timit | Amount          |
|--------------------------------------------------------------------------------------------------------------------------------------------------------------------------------------------------------------------------------------------------------------------------------------------------------------------------------------------------------------------------------------------------------------------------------------------------------------------------------------------------------------------------------------------------------------------------------------------------------------------------------------------------------------------------------------------------------------------------------------------------------------------------------------------------------------------------------------------------------------------------------------------------------------------------------------------------------------------------------------------------------------------------------------------------------------------------------------------------------------------------------------------------------------------------------------------------------------------------------------------------------------------------------------------------------------------------------------------------------------------------------------------------------------------------------------------------------------------------------------------------------------------------------------------------------------------------------------------------------------------------------------------------------------------------------------------------------------------------------------------------------------------------------------------------------------------------------------------------------------------------------------------------------------------------------------------------------------------------------------------------------------------------------------------------------------------------------------------------------------------------------|------------------|-------------|------------------|--------------|-----------------|
| 1 Biogas repair and maintenance                                                                                                                                                                                                                                                                                                                                                                                                                                                                                                                                                                                                                                                                                                                                                                                                                                                                                                                                                                                                                                                                                                                                                                                                                                                                                                                                                                                                                                                                                                                                                                                                                                                                                                                                                                                                                                                                                                                                                                                                                                                                                                |                  | 1           | Nos              | ₹ 43,000.00  | ₹ 43,000.00     |
| Total                                                                                                                                                                                                                                                                                                                                                                                                                                                                                                                                                                                                                                                                                                                                                                                                                                                                                                                                                                                                                                                                                                                                                                                                                                                                                                                                                                                                                                                                                                                                                                                                                                                                                                                                                                                                                                                                                                                                                                                                                                                                                                                          |                  | 1           |                  |              | ₹ 43,000.00     |
| THE PROPERTY OF THE PARTY OF TH | E CARLES AND FOR | Berlin, Oak | Sub Total        |              | ₹ 43,000.00     |
| Description                                                                                                                                                                                                                                                                                                                                                                                                                                                                                                                                                                                                                                                                                                                                                                                                                                                                                                                                                                                                                                                                                                                                                                                                                                                                                                                                                                                                                                                                                                                                                                                                                                                                                                                                                                                                                                                                                                                                                                                                                                                                                                                    |                  |             | Total            |              | \$ 43,000.00    |
| 1 biogas plant shifting<br>2 repair balloon safety box                                                                                                                                                                                                                                                                                                                                                                                                                                                                                                                                                                                                                                                                                                                                                                                                                                                                                                                                                                                                                                                                                                                                                                                                                                                                                                                                                                                                                                                                                                                                                                                                                                                                                                                                                                                                                                                                                                                                                                                                                                                                         |                  |             | Received         |              | ₹ 24,830.00     |
| 3 mad pump with fitting<br>4 food Crusher with fitting                                                                                                                                                                                                                                                                                                                                                                                                                                                                                                                                                                                                                                                                                                                                                                                                                                                                                                                                                                                                                                                                                                                                                                                                                                                                                                                                                                                                                                                                                                                                                                                                                                                                                                                                                                                                                                                                                                                                                                                                                                                                         |                  |             | Balance          |              | ₹ 18,170.00     |
| 5 pipeline fitting                                                                                                                                                                                                                                                                                                                                                                                                                                                                                                                                                                                                                                                                                                                                                                                                                                                                                                                                                                                                                                                                                                                                                                                                                                                                                                                                                                                                                                                                                                                                                                                                                                                                                                                                                                                                                                                                                                                                                                                                                                                                                                             |                  |             | Payment Mode     | (            | Cheque (001853) |
| 6 cow dung with transport                                                                                                                                                                                                                                                                                                                                                                                                                                                                                                                                                                                                                                                                                                                                                                                                                                                                                                                                                                                                                                                                                                                                                                                                                                                                                                                                                                                                                                                                                                                                                                                                                                                                                                                                                                                                                                                                                                                                                                                                                                                                                                      |                  | -           | Previous Balance |              | ₹0.00           |
| Invoice Amount In Words                                                                                                                                                                                                                                                                                                                                                                                                                                                                                                                                                                                                                                                                                                                                                                                                                                                                                                                                                                                                                                                                                                                                                                                                                                                                                                                                                                                                                                                                                                                                                                                                                                                                                                                                                                                                                                                                                                                                                                                                                                                                                                        |                  |             | Current Balance  |              | ₹18,170.00      |
| Forty Three Thousand Rupees only                                                                                                                                                                                                                                                                                                                                                                                                                                                                                                                                                                                                                                                                                                                                                                                                                                                                                                                                                                                                                                                                                                                                                                                                                                                                                                                                                                                                                                                                                                                                                                                                                                                                                                                                                                                                                                                                                                                                                                                                                                                                                               |                  |             |                  |              |                 |

Terms And Conditions

MMIT, Longaon
GST Inward No. Ma 22/155
GST Bill Date 31/03/22
Bill Recd Date 31/03/22